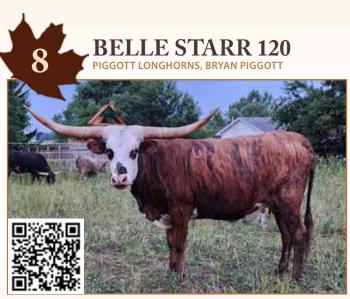

**DOB:** 2/23/2020 **PH#:** 120 **REG:** Cl323584 **SIRE:** Hubbells Butch Cassidy (Cowboy Cachit Chex x Hubbell Rioana Van Horne)

**DAM:** Lone Star C3 (RVR Trinidad x Morning Star BR3)

**BREEDING:** Exposed to First Light (Wait Till Dark x Handy Vavra) from 10/23/2022 to 6/16/2023.

**COMMENTS:** If you are looking for your next eye-catching cow for your front pasture, here she is, Belle Starr 120. When you take her sire, Hubbells Butch Cassidy, who brings in a slew of greats, including Cowboy Catchit Chex, JP Rio Grande, Texana Van Horne and BL Rio Catchit to name a few, and cross that with a pure Butler bottom line with names of RVR Trinidad, VJ Nestor and Dark Star B R3, to bring in the hybrid vigor, you're bound to have magic. Belle Starr 120 has been exposed to First Light, a son of the up-and-coming bull, Wait Till Dark (Saddlehorn x Jester), which should prove to be an interesting calf at side by the date of the sale.