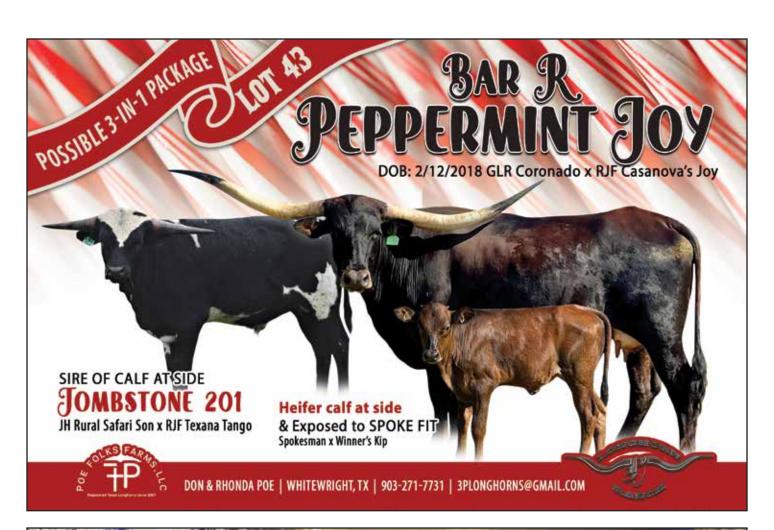

**DOB:** 2/12/2018 PH#: 2/18 **REG:** Cl312500

SIRE: GLR Coronado (Archer Texa x Mint Julep 323/0) DAM: RJF Casanova's Joy (CV Cowboy Casanova x Joy Nibbler)

**BREEDING:** Heifer calf at side born 4/28/2023, sired by Tombstone 201 (JH Rural Safari Son x RJF Texana Tango). Exposed to Spoke Fit from 7/16/2023 to sale date.

**COMMENTS:** You gotta love parker brown cows! Bar R Peppermint Joy is a large female, who produces large calves. Her horn pedigree boasts many over 80"TTT-90"TTT ancestors. She sells with a fancy heifer calf at side that looks just like her, sired by Tombstone 201, a black and white son of JH Rural Safari Son. She will be exposed back to a true black young bull, Spoke Fit, a Spokesman son that measured just shy of 70"TTT at 2 years old, for a possible 3-in-1 package.