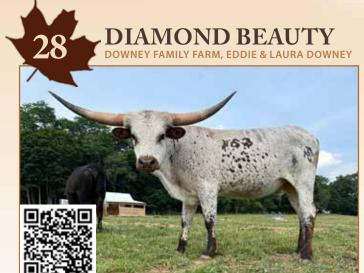

**DOB:** 7/9/2021 **PH#:** 9/21 **REG:** Cl3333982 **SIRE:** HH Never Forget (Cherokee a.k.a. TSA-LA-GI x RM Awesome Pat 569)

**DAM:** Win Over Beauty (277 TCC Winning Honor x TCC Rio Beauty)

**BREEDING:** Heifer calf at side, sired by Concealed Weapon. Sells with 2 conventional straws of Hubbell's Jeremiah 29:11.

**COMMENTS:** Diamond Beauty is a special heifer whose dam and sire both have fantastic production records. Her full sister was among the high sellers at this year's Cherry Blossom Sale. She is an own daughter of HH Never Forget, who's currently working one of the industry's best herds. Diamond has done very well in the futurity ring for us, bringing home multiple checks. Her early horn growth shows that she will mature into a very nice, big-horned producer. No flaws here- she will be a great addition to any herd! The calf at side is by none other than the legendary Concealed Weapon. Recovering from calving, we have not exposed Diamond back to any bull. She sells with two conventional straws from Hubbells Jeremiah 29:11.