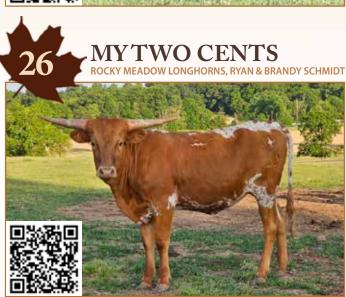

**DOB:** 4/3/2022 **PH#:** 4/22 **REG:** CAI340238

**SIRE:** WS Vindicator (Austin Texa 206 x WS Sun Star) **DAM:** CCC Grand Penny (J.R. Grand Slam x CCC Penny)

**BREEDING:** Not Exposed.

**COMMENTS:** My Two Cents is without a shadow of a doubt our biggest heifer out of our 2022 calves. This girl has everything you could want- size, great conformation, color and to top it off, great horn growth and direction. She's out of the \$100K WS Vindicator and CCC Grand Penny, who's a flat out producer. This girl is going to make one lucky bidder an incredible cow in a couple of years, make sure it's you.

## LOT 26 MY TWO CENTS

DOB: 4/3/2022 WS VINDICATOR X CCC GRAND PENNY WS VINDICATOR WS JAMAKIZM J.R. GRAND SLAM ECR ETERNAL TARI 206

LARGEST HEIFER WE HAVE EVER OWNED 43 13/16" AT 27 MONTHS!