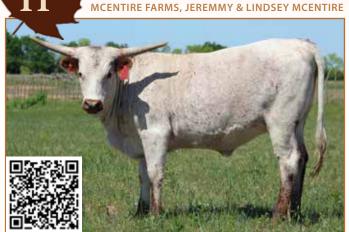

** Cl313183

SIRE: Tuff's Ruff" N Rowdy (Cowboy Tuff Chex x FL Rio Maxine) **DAM:** BG Cinnamon Twist (CV Cowboy Casanova x FL Rio Maxine)

**BREEDING:** LTL Vin's Mayerick from 7/4/2023 to sale date.

**COMMENTS:** BG Tres Cowboy Chic is an 82" TTT and 103.5" TH (measured on 5/30/2023) sweet, docile cow. Her dam is BG Cinnamon Twist, who is over 86" TTT. With her Grand Sires being Cowboy Tuff Chex and CV Cowboy Casanova; she's double bred FL Rio Maxine. She will bring a great pedigree to any program! She is out with our herd sire, LTL Vin's Maverick, who measured 81.25"TTT on 6/12/2023, just two months after his 3rd birthday! Maverick brings in some greats like WS Vindicator, WS Sun Star and ECR Eternal Tari, to name a few. We are retaining a heifer as a replacement!

IM5 SUNSHINES ON A



**DOB:** 4/3/2022 PH#: 2208 **REG:** 290155

**SIRE:** BH Ferdinand (Patton HB x BH Sweets)

**DAM:** Pacific Sunshine (Santee Chex x T Bar W Miss Pail)

**BREEDING:** Not Exposed.

**COMMENTS:** This is a "soggy" heifer! JM5 Sunshine's on a Dreamer is loaded with color, is thick and has great directional horns. She's out of BH Ferdinand, a 92"TTT bull who is the boldest mulberry roan you'll ever see and this girl is going to look just like him, that deep color is hiding under the white coat. Pacific Sunshine, her dam, is a great producer and mother with a lovely set of rolling horns. Sunshine's ready for your bull and also ready to add some flair to your herd. Just wait and see!





**DOB:** 8/28/2017 PH#: 64 **REG: 280893** 

**SIRE:** RHF Sharp Shooter (Top Caliber x Burnin Daylight)