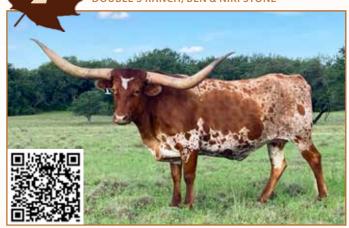

WWW.MILLENNIUMFUTURITY.COM



BEN & NIKI STONE · WWW.DOUBLESCATTLE.COM/







**DOB:** 3/1/2020 **PH#:** 20/3 **REG:** Cl328349

**SIRE:** Cowboy Catchit Chex (Cowboy Chex x BL Rio Catchit)

**DAM:** Horseshoe J Modest (Bomber Chex 80 x Choctaw River Queen)

**BREEDING:** Al'd to HL Higher Ground on 2/10/2023. Exposed to HL Open Range from 6/1/2023 to 9/1/2023.

**COMMENTS:** Here's your chance for a fabulous Cowboy Catchit Chex daughter out of some Horseshoe J breeding. This young cow is bred for horn; she was 80" TTT at 3 years old. She is dog gentle and raises an awesome calf. We are keeping her 2022 heifer in our herd to carry on Scott's breeding. She has been Al'd to HL Higher Ground for a Fall calf and then exposed back to HL Open Range. This is a package you don't want to miss.





**DOB:** 4/9/2018 **PH#:** 822 **REG:** CAI311213

**SIRE:** Boomerang CP (Overlord CP x Indian Girl 636) **DAM:** Sen Sen CP (Preacher x Tempter's Senateu)

**BREEDING:** Exposed to Gold Mine 1 from 4/24/2023 to present.

**COMMENTS:** We grow 'em big in Texas! We aren't sure what she weighs but it has to be near 1300 lbs... CP Boomerang's Temptress, Boomer for short, is absolutely unmistakable in the pasture. Not only is she predicted to hit mid-80"TTT, but she is drop dead gorgeous, having one of the more unique color patterns we've had in our herd. She is a great mother, but not overly protective to the point you would be uncomfortable working her with a calf at side. She is the total package-conformation, height, horn, body and genetics!





**DOB:** 10/12/2020 **PH#:** 24/0 **REG: