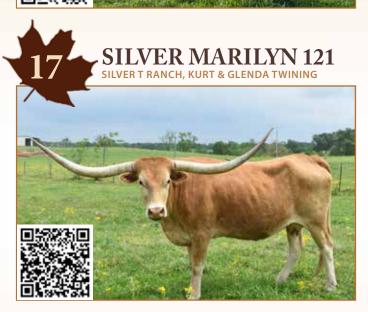

**DOB:** 3/12/2017 **PH#:** 121 **REG:** Cl308065

SIRE: CV Call of Duty (CV Cowboy Casanova x FL Rio Maxine)
DAM: M Arrow Marilyn (MMW Gorilla x Norma Reigh Leigh)

**BREEDING:** Bull calf at side born 4/25/2023, sired by Heartbreaker. Exposed to RRR Vindicator's Edge 741 from 5/20/2023 to sale date.

**COMMENTS:** Silver Marilyn 121 is out of one of our very best cow families, M Arrow Marilyn, who is over 95"TTT and CV Call of Duty, who is over 85"TTT. This lady has absolutely no bad habits and is child-friendly. She milks great, stays in wonderful shape and, more importantly, raises outstanding calves. Please review the two heifers we are keeping out of her... The oldest is now going crazy with horn and they are straight out. She has a bull calf at side by Heartbreaker who is 90"TTT and goes back to M Arrow Cha Ching x Tuff Chex, the two longest total horn animals in our breed. She's also being bred back to the 90"TTT WS Vindicator son, RRR Vindicator's Edge 741, who is a tri-colored brindle bull. This gal is a proven producer; bid in confidence.