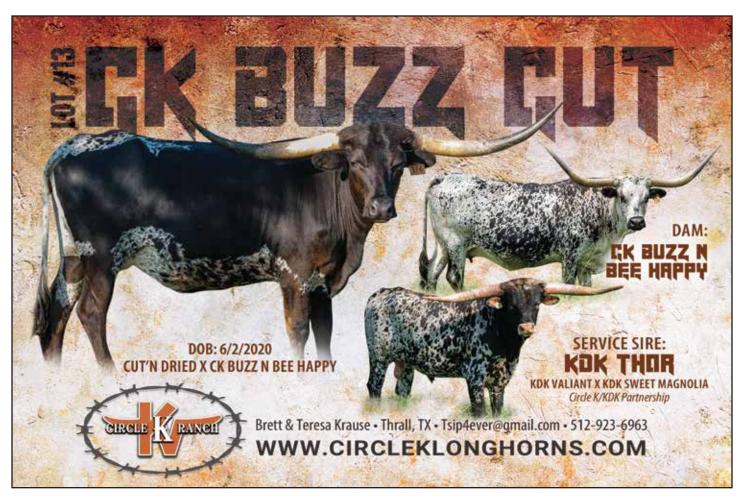

#### **CIRCLE K RANCH**

Brett & Teresa Krause Thrall, TX Lot #13

58" TIT

AI'ED HEIFER SEXED TO BR CRACKER JACK

JAY & SUZI WACHTER 301-252-1966 Keymar, Md Www.sunhavenlonghorns.com

**DOB:** 6/2/2020 **PH#:** 6 **REG:** CAI325085

SIRE: Cut'N Dried (Cowboy Tuff Chex x Dragon Pearl)

DAM: CK Buzz N Bee Happy (Mr. Happy x HL Buzzin' Beauty)

**BREEDING:** Exposed to KDK Thor from 6/8/2023 to sale date.

**COMMENTS:** OCV'd. Ann was asking for one of our best and here she is! CK Buzz Cut is an example of what we think a Longhorn should look like. Her sire is the over 2000 lbs Cut'N Dried (Cowboy Tuff Chex x Dragon Pearl) bull and her dam is CK Buzz N Bee Happy (Mr. Happy x HL Buzzin' Beauty). CK Buzz Cut's dam has won countless buckles and was a TLBAA Hall of Fame cow in 2020. CK Buzz Cut has a great lateral horn set and measured 67"TTT on 12/12/2022. Her measurement will be updated at the sale. She is bred to KDK Thor, who's sired by KDK Valiant and out of the 98"+TTT KDK Sweet Magnolia, who's projected to be 102"TTT on Dalgood. Her pregnancy status will be updated at the sale. We're retaining her 2022 heifer calf. This is a package you don't want to miss! See more information at www.CircleKLonghorns.com.