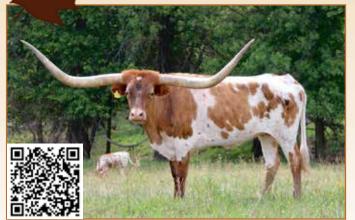

BL Sadie and Shrek Chex in particular. This cow is a "who's who" in foundation Loomis Longhorn genetics. Her calf out of Silent Plan (Jet Black Chex 794 x 112" TTT Silent Iron) could be insane. We are proud to offer her.

## G&G FALL CLASSIC CONSIGNMENTS



## DAUNTLESS

DAUNT LESS (ADJECTIVE) SHOWING FEARLESSNESS AND DETERMINATION

#### LOT 32 DAUNTLESS BUCKANNA

DOB: 6/2/2021 DH BUCKET LIST X 4T RIPANNA

HIGHLY DESIRABLE COLOR
 STOCKTON/BURTON/NEW AGE
 BOTTOM QUARTER PEDIGREE
 UNIQUE GENETICS

AND THE PROPERTY OF THE PARTY O

STELLAR
PARTNERS

## REACHING FOR THE APEX.

98" TTT
PACIFIC COWEDY 40

101.9375" TTT WT KID ROCK

> 97.25" TTT BR JUNGLE JIM

STELLAR PARTNERS
CIRCLE DOUBLE C RANCH 6CR LONGHORNS WHITLOCK LONGHORNS







BENTWOOD RANCH DIAMOND B RANCH









GTRES COWBOY CHIC



DOB: 12/28/2017 PH#: 70 **REG:** Cl313183

SIRE: Tuff's Ruff" N Rowdy (Cowboy Tuff Chex x FL Rio Maxine) **DAM:** BG Cinnamon Twist (CV Cowboy Casanova x FL Rio Maxine)

**BREEDING:** LTL Vin's Mayerick from 7/4/2023 to sale date.

**COMMENTS:** BG Tres Cowboy Chic is an 82" TTT and 103.5" TH (measured on 5/30/2023) sweet, docile cow. Her dam is BG Cinnamon Twist, who is over 86" TTT. With her Grand Sires being Cowboy Tuff Chex and CV Cowboy Casanova; she's double bred FL Rio Maxine. She will bring a great pedigree to any program! She is out with our herd sire, LTL Vin's Maverick, who measured 81.25"TTT on 6/12/2023, just two months after his 3rd birthday! Maverick brings in some greats like WS Vindicator, WS Sun Star and ECR Eternal Tari, to name a few. We are retaining a heifer as a re