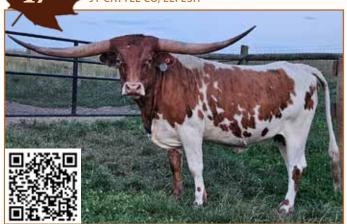

** Cl304604

SIRE: WF Poker (Cowboy Chex 617 x Chopstick 46)

**DAM:** CCC Lady's Boom (Boomeriffic 4/1 x PB Pring's Lady Hondo)

**BREEDING:** Heifer calf at side born 3/3/2023, sired by SW Trans-4-Mation. Exposed to Magnum-4-Mation from 3/3/2023 to sales date. Confirmed bred by ultrasound.

**COMMENTS:** EL Kaboom is a 6-year-old cow who's only produced heifers, just like her dam did. She's also produced two grulla heifers when bred to a black bull and two brindle and white heifers when bred to a bull carrying the wild gene. She's a 3-in-1 package bred to an all black CV Casanovas Magnum son. She has a beautiful set of swoop horns and we'll have a new measurement at the sale. She's a great milker, all four quarters are even and she handles well. Take home a young color producing cow!





**DOB:** 4/28/2020 **PH#:** 6/20 **REG:** 284298

**SIRE:** Cut'n Dried (Cowboy Tuff Chex x Dragon Pearl) **DAM:** DW Dance Point (Clear Point x Dancer)

**BREEDING:** Bred to Showman, calf due around 7/23/2023.

**COMMENTS:** DW Cut'n Strike is another solid Cut'n Dried heifer with a beautiful horn set! She's red and white brindle and she should have a black and white calf at side by Showman.





**DOB:** 8/25/2018 **PH#:** 8/16 **REG:** Cl315092

**SIRE:** Providence BCB (JP Rio Grande x Ringa Dinger) **DAM:** WF Maserati (WF Checkers x Sprinkles 47)

**BREEDING:** Confirmed bred by blood test to Gold Mine 1 on 5/2/2023.

**COMMENTS:** Have you ever seen a color pattern like this on a Longhorn cow? Okay, well have you ever seen color like this on a Longhorn cow with 92" of total horn?