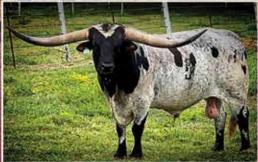

## LOT #3 DEEP TAFFY DOB: 10/12/2020 • Deep State x Tempters Rosary

SIRE: Deep State 90.125" TTT Reckon So x Dragon Lady

SIRE OF CALF: Formal Attire 88" TTT Dam: 100" TTT Horshoe J Example 402, who is also dam of Concealed Weapon

SERVICE SIRE: RJF Lock & Load 83.5625" TTT Cowboy Tuff Chex x M Arrow Cha-Ching

Randy Murry - 832-248-8494 - www.newagecattlecompany.com