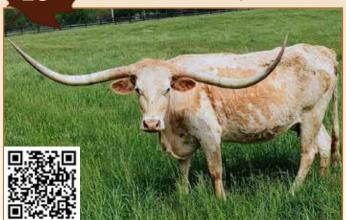

'll be bred back to HL Open Range. This is one of Scott's last two cows, we're sad to see them go, but excited to see how she'll make your program grow. This is an awesome cow, no faults here.





**DOB:** 6/19/2013 PH#: 48/3 **REG: 264539** 

**SIRE:** Temper Tantrum (Tempter x Serenity Now) **DAM:** Jamaka Treasure (WS Jamakizm x TP Blood Red)

**BREEDING:** Confirmed bred to Jest Iron (Drag Iron x Jester), should calve around sale date.

**COMMENTS:** Got twist? You can add it with this one. Jamaka Tantrum is sired by the 90" TTT, twist producing Temper Tantrum bull and out of some the best maternal lines this ranch has bred. Her dam, Jamaka Treasure, was the nearly 90" TTT corkscrew cow that was a full sister to the 91" TTT R II Lady In Red. We will not offer many like this!











**DOB:** 1/21/2017 **PH#:** 1/17 **REG:** Cl304604

SIRE: WF Poker (Cowboy Chex 617 x Chopstick 46)

**DAM:** CCC Lady's Boom (Boomeriffic 4/1 x PB Pring's Lady Hondo)

**BREEDING:** Heifer calf at side born 3/3/2023, sired by SW Trans-4-Mation. Exposed to Magnum-4-Mation from 3/3/2023 to sales date. Confirmed bred by ultrasound.

**COMMENTS:** EL Kaboom is a 6-year-old cow who's only produced heifers, just like her dam did. She's also produced two grulla heifers when bred to a black bull and two brindle and white heifers when bred to a bull carrying the wild gene. She's a 3-in-1 package bred to an all black CV Casanovas Magnum son. She has a beautiful set of swoop horns and we'll have a new measurement at the sale. She's a great milker, all four quarters are even and she handles well. T