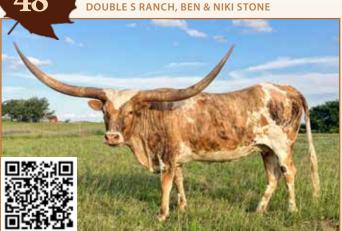

roduced two grulla heifers when bred to a black bull and two brindle and white heifers when bred to a bull carrying the wild gene. She's a 3-in-1 package bred to an all black CV Casanovas Magnum son. She has a beautiful set of swoop horns and we'll have a new measurement at the sale. She's a great milker, all four quarters are even and she handles well. Take home a young color producing cow!





**DOB:** 4/28/2020 **PH#:** 6/20 **REG:** 284298

**SIRE:** Cut'n Dried (Cowboy Tuff Chex x Dragon Pearl) **DAM:** DW Dance Point (Clear Point x Dancer)

**BREEDING:** Bred to Showman, calf due around 7/23/2023.

**COMMENTS:** DW Cut'n Strike is another solid Cut'n Dried heifer with a beautiful horn set! She's red and white brindle and she should have a black and white calf at side by Showman.





**DOB:** 8/25/2018 **PH#:** 8/16 **REG:** Cl315092

**SIRE:** Providence BCB (JP Rio Grande x Ringa Dinger) **DAM:** WF Maserati (WF Checkers x Sprinkles 47)

**BREEDING:** Confirmed bred by blood test to Gold Mine 1 on 5/2/2023.

**COMMENTS:** Have you ever seen a color pattern like this on a Longhorn cow? Okay, well have you ever seen color like this on a Longhorn cow with 92" of total horn? We haven't! Painted Ferrari is extremely quiet, a phenomenal milker and clearly demonstrates the genetic capacity to produce horn. All you need is a sire to lay that horn down flat and we believe Gold Mine 1 is just the bull to do it! It's tough to let her go, but we know that where ever she lands, she'll make a big impact!





SDR RANGE QUEEN SUN DOWN RANCH, DAVE & SHEILA HOVINGH



**DOB:** 8/10