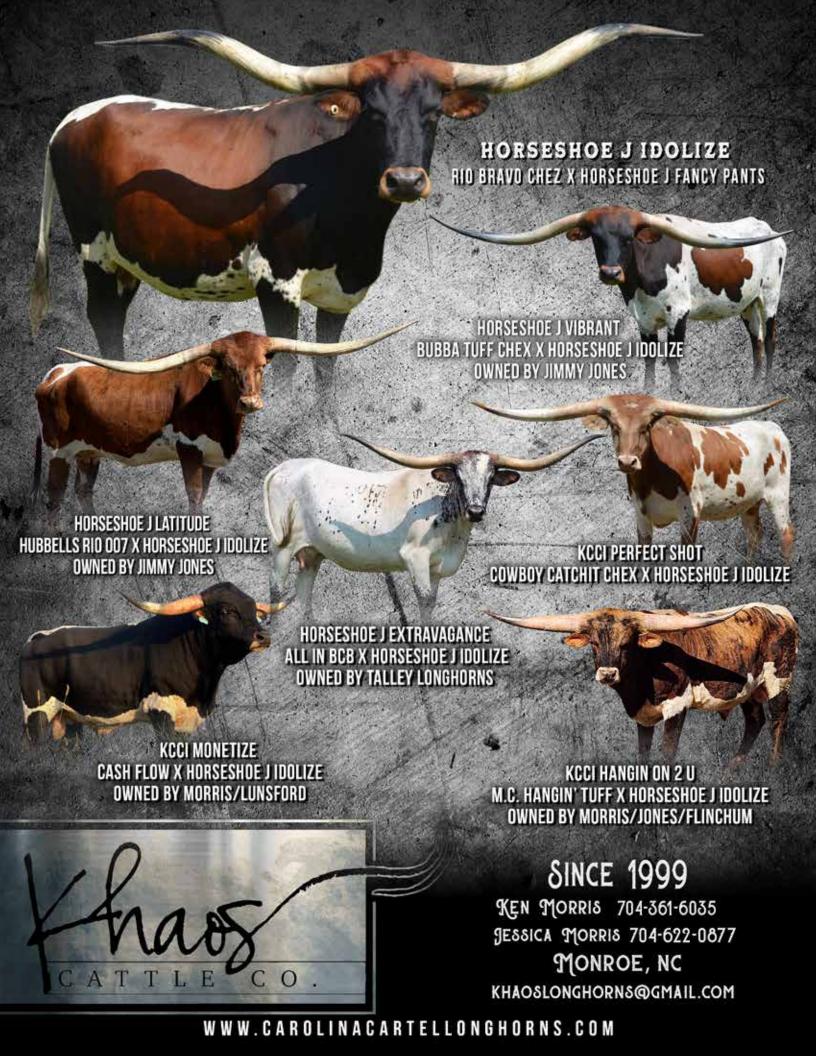

#### **KHAOS CATTLE COMPANY**

Ken & Jessica Morris Monroe, NC Lot #23, 34

KCCI GRETCHEN
KHAOS CATTLE CO, KEN & JESSICA MORRIS

**DOB:** 2/19/2022 **PH#:** 7/22 **REG:** Cl343074

SIRE: HL Open Range (HL Heads Up x HL Significant)

DAM: KCCI Redneck Girl (Cowboy Catchit Chex x WH Midori)

**BREEDING:** Not Exposed.

**COMMENTS:** This yearling heifer has a bright future ahead of her. She has nice, lateral horns and a power-packed pedigree. We have put HL Open Range with several of our Cowboy Catchit Chex daughters and we have been very pleased with the results.

KCCI LUCKY
CAROLINA GIRL
COTE CATTLE CO, GUY & CHARLOTTE COTE

**DOB:** 3/9/2015 **PH#:** 3/15 **REG:** Cl295447

**SIRE:** DS Lucky Wallstreet (LLL Lucky x RR Carmel Corn) **DAM:** KCCI Safari Girl (EJ Hammer x EJ Night Call Girl)

**BREEDING:** Heifer calf at side born 5/24/2023, sired by Hubbell's Jeremiah 29:11. Exposed to Hubbells Jeremiah 29:11 from 7/1/2023 to sale date.

**COMMENTS:** KCCI Lucky Carolina girl is a beautiful true black, black and white cow. She goes back to LLL Lucky on the top side and has double BL Night Chex on the bottom side. She's been color tested by UC Davis to be Dominant Black, Recessive Wild. She has a gorgeous black and white heifer calf at side, sired by the 90"TTT Hubbells Jeremiah 29:11 bull and should be bred back the same way for a 3-in-1 package. She measures in the upper 70"TTT and will soon join the elite club of 80" TTT true black longhorns. Carolina has given us three heifers in a row and is one of the prettiest cows in our pasture. Carolina's heifer is one of our personal favorites this year! Learn more about Carolina and her heifer at www.CoteCattleCompany.com.