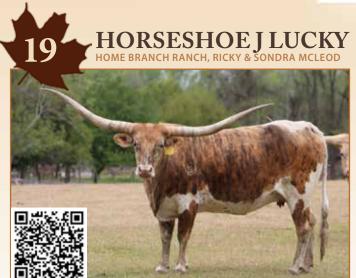

#### **HOME BRANCH RANCH**

Ricky & Sondra McLeod Manning, SC Lot #19

### RICKY MCLEOD, HOME BRANCH RANCH

4823 Home Branch Road, Manning, SC 29102 Phone: (803) 983-0816 | Email: wrricky@ftc-i.net

WWW.HOMEBRANCHRANCH.COM

**DOB:** 10/25/2016 **PH#:** 640 **REG:** Cl305285

**SIRE:** Delta Lucky Ace (LLL lucky x LLL Delta Dawn)

**DAM:** Horseshoe J Loving (Rio Grande Chex x Horseshoe J Illustrious)

**BREEDING:** Bull calf at side born 6/18/2023, sired by HL Front N Center. Exposed to HBR Desperado from 6/25/2023 to sale date.

**COMMENTS:** Here's a big, colorful cow right at from the heart of Horseshoe J's breeding program. She's been a great momma, who produces tons of milk. She is 80"+ TTT, plus check out the pedigree: Delta Lucky Ace, Rio Grande Chex, LLL Delta Dawn, Horseshoe J Illustrious and more. She has been exposed to HBR Desperado, who's out of JH Monikas Sun. You can't go wrong with this great one; she's going to be a really hard one to let go. Thanks in advance for your interest.