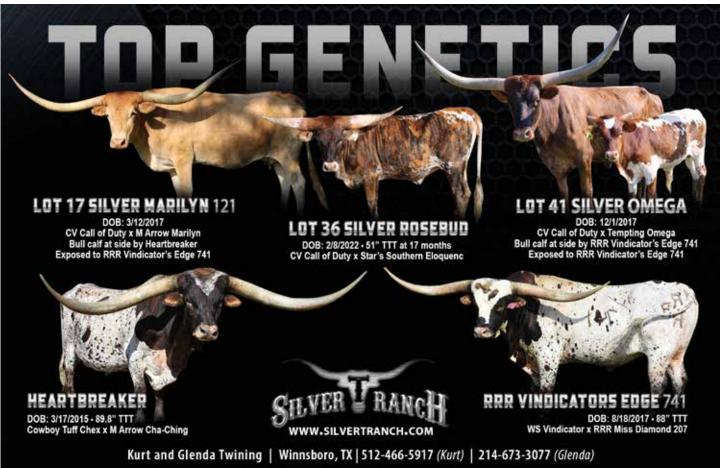

#### **SILVERT RANCH**

Kurt & Glenda Twining Dallas, TX Lot #17, 41, 36

**DOB:** 3/12/2017 **PH#:** 121 **REG:** Cl308065

SIRE: CV Call of Duty (CV Cowboy Casanova x FL Rio Maxine)
DAM: M Arrow Marilyn (MMW Gorilla x Norma Reigh Leigh)

**BREEDING:** Bull calf at side born 4/25/2023, sired by Heartbreaker. Exposed to RRR Vindicator's Edge 741 from 5/20/2023 to sale date.

**COMMENTS:** Silver Marilyn 121 is out of one of our very best cow families, M Arrow Marilyn, who is over 95"TTT and CV Call of Duty, who is over 85"TTT. This lady has absolutely no bad habits and is child-friendly. She milks great, stays in wonderful shape and, more importantly, raises outstanding calves. Please review the two heifers we are keeping out of her... The oldest is now going crazy with horn and they are straight out. She has a bull calf at side by Heartbreaker who is 90"TTT and goes back to M Arrow Cha Ching x Tuff Chex, the two longest total horn animals in our breed. She's also being bred back to the 90"TTT WS Vindicator son, RRR Vindicator's Edge 741, who is a tri-colored brindle bull. This gal is a proven producer; bid in confidence.

**DOB:** 12/1/2017 **PH#:** 143 **REG:** Cl311487

**SIRE:** CV Call of Duty (CV Cowboy Casanova x FL Rio Maxine)

**DAM:** Tempting Omega (Tempter x Omega Blues)

**BREEDING:** Bull calf at side born 3/19/2023, sired by Vindicator's Edge. Exposed to RRR Vindicator's Edge 741 from 5/20/2023 to sale date.

**COMMENTS:** Silver Omega was destined to be brindle with Maximus, Tempter, CV Cowboy Casanova, CV Call of Duty and her 1200 lb brindle dam, Tempting Omega. She's young at 5 years of age, an exceptional milker and is raising a beautiful bull calf out of the 90"TTT RRR Vindicator's Edge 741... She has no flaws, is bigbodied, easygoing and more importantly, she is a producer (#3 if possible). Bid in confidence on this gal.

**COMMENTS:** This is by far our flashiest heifer from 2022. She has color to burn and takes after grandmother, FL Rio Maxine, the \$25K high selling cow at the Legacy Sale back in the day. She has a great start on horn development, as she will blow into the 50"TTT area way before she is two years of age. Her sister is a 2x HSC Champion, so we have a proven producer in her mother, Southern Eloquenc. She gets fed grain every day, so she is dog gentle. Take her home and enjoy this gal for years to come. She is not exposed, as we allow them to grow up naturally and will see a bull once they reach two years of age. Bid in confidence on Silver Rosebud!

**DOB:** 2/8/2022 **PH#:** 281 **REG:** Cl337973

**SIRE:** CV Call of Duty (CV Cowboy Casanova x FL Rio Maxine) **DAM:** Star's Southern Eloquenc (X Star x Star's Southern Reflection)

**BREEDING:** Not Exposed.