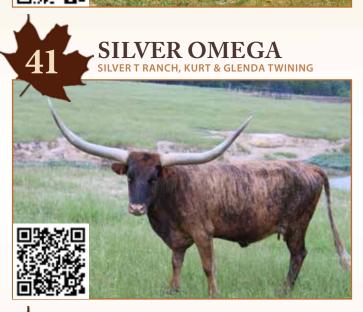

#### **SILVERT RANCH**

Kurt & Glenda Twining Dallas, TX Lot #17, 41, 36

**DOB:** 12/1/2017 **PH#:** 143 **REG:** Cl311487

**SIRE:** CV Call of Duty (CV Cowboy Casanova x FL Rio Maxine)

**DAM:** Tempting Omega (Tempter x Omega Blues)

**BREEDING:** Bull calf at side born 3/19/2023, sired by Vindicator's Edge. Exposed to RRR Vindicator's Edge 741 from 5/20/2023 to sale date.

**COMMENTS:** Silver Omega was destined to be brindle with Maximus, Tempter, CV Cowboy Casanova, CV Call of Duty and her 1200 lb brindle dam, Tempting Omega. She's young at 5 years of age, an exceptional milker and is raising a beautiful bull calf out of the 90"TTT RRR Vindicator's Edge 741... She has no flaws, is bigbodied, easygoing and more importantly, she is a producer (#3 if possible). Bid in confidence on this gal.