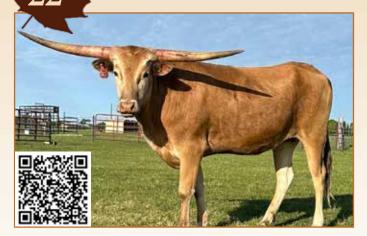

## LOT #25 PACIFIC TIPPET

DOB: 11/10/17

AF GUNSLINGER X PACIFIC DRAG FREE
CONFIRMED BRED TO RRR VINDICATOR'S EDGE 741

## LOT #42 JJ JUSTICE KATE

DOB: 10/17/19 • JUSTIFY X GAMBLIN KATE BCB

CONFIRMED BRED TO PCC DOUBLE AGENT

SERVICE SIRE

Circle Double J Ranch

**DOB:** 11/10/2017 **PH#:** 752 **REG:** Cl314632

**SIRE:** AF Gunslinger (MMW Gorilla x Heart Throb 863) **DAM:** Pacific Drag Free (Over The Top x CB Mordrag)

**BREEDING:** Confirmed bred by blood test to RRR Vindicator's Edge 741 on 6/30/2023.

COMMENTS: Do you want something outside the usual suspects? Head to the Fairlea Longhorn program on the West Coast. Pacific Tippet is a big-bodied, two-toned beauty out of Pacific Drag Free, sired by AF Gunslinger (92"TTT). Her dam also brings in the 91"TTT Longhorn classic, CB Mordrag, who you can see out in Ann Gravett's pasture when you come to the sale. Tippet's swept-back, twisting horns measured 87.5"TTT as a 5-year-old on May 20th and is projected on Dalgood to be over 92"TTT at maturity. Tippet is confirmed bred to RRR Vindicator's Edge 741, who measured 90"TTT on May 20th. Combine two 90"+ TTT animals and this calf should be a front pasture home run. More information is available at www.CircleDoubleJ.com.