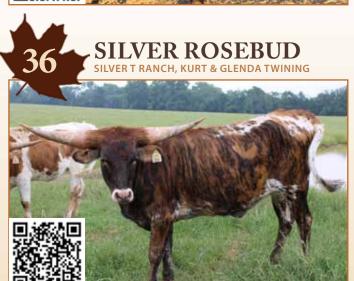

#### **SILVERT RANCH**

Kurt & Glenda Twining Dallas, TX Lot #17, 41, 36

**DOB:** 2/8/2022 **PH#:** 281 **REG:** Cl337973

**SIRE:** CV Call of Duty (CV Cowboy Casanova x FL Rio Maxine) **DAM:** Star's Southern Eloquenc (X Star x Star's Southern Reflection)

**BREEDING:** Not Exposed.

**COMMENTS:** This is by far our flashiest heifer from 2022. She has color to burn and takes after grandmother, FL Rio Maxine, the \$25K high selling cow at the Legacy Sale back in the day. She has a great start on horn development, as she will blow into the 50"TTT area way before she is two years of age. Her sister is a 2x HSC Champion, so we have a proven producer in her mother, Southern Eloquenc. She gets fed grain every day, so she is dog gentle. Take her home and enjoy this gal for years to come. She is not exposed, as we allow them to grow up naturally and will see a bull once they reach two years of age. Bid in confidence on Silver Rosebud!