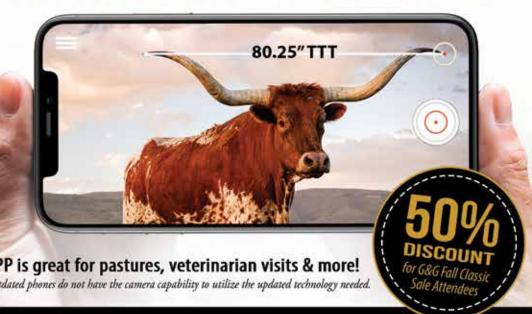

#### **ONLINE BIDDING**

Hired Hand Live www.HiredHandLive.com Jaymie Feldmann, 319-239-2662

- Keep records Log & stores data
- Record unlimited measurement per cow
- · Quickly see growth rates with your herd
- Measure and share data
- Eliminate accidental horn breakage
- Upgrade your iphone & get the APP for a business & tax deductible write off

Need a TTT measurement? No chutes or ranch hands? Or just want better ranch productivity?

### There's an APP for that!

This brand new, revolutionary APP is great for pastures, veterinarian visits & more! Best results are yielded with iphone Pro or Pro Max - outdated phones do not have the camera capability to utilize the updated technology needed.