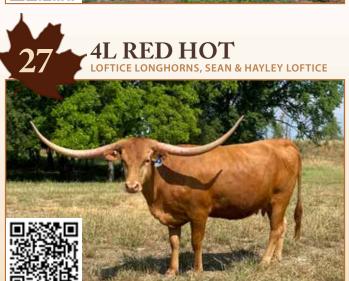

**DOB:** 10/27/2020 **PH#:** 3 **REG:** Cl328590

**SIRE:** WS Chief 164 (WS Vindicator x Festival BCB) **DAM:** ATR Seahorse (RC Tsunami 2 x JBR Foo Foo A Do)

**BREEDING:** Bull calf at side born 5/31/2023, sired by DH Concho. Exposed to JL Black Diamonds from 7/3/2023 to sale date.

**COMMENTS:** This is a "Red Hot" whole package cow! 4L Red Hot is predicted to be an over 90" TTT cow, but that's not all she offers. Along with her fast horn growth and potential, she's a correct, solid-bodied cow with a great udder. She's quiet and easy to have in the pasture as well. Her pedigree is stacked with greats including her sire, the Butler influenced WS Chief, along with many females over 80" TTT and 90" TTT, including RC Pacific Mermaid. While still not 3 years old by sale time, this girl has a lot of history unwritten.