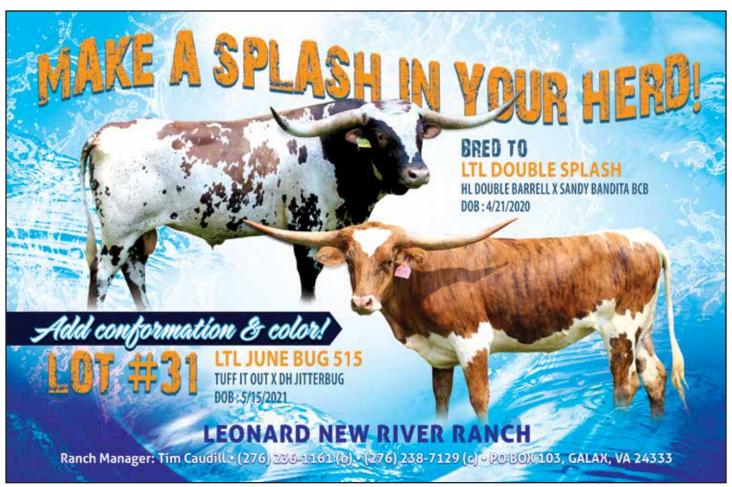

#### LEONARD NEW RIVER RANCH

Ranch Manager: Tim Caudill • (276) 236-1161 (o) • (276) 238-7129 (c) PO BOX 103 • GALAX, VA 24333

#### **LEONARD NEW RIVER RANCH**

Savanna Smith Galax, VA Lot #31

## **E&L TEXAS LONGHORN FARMS**

JERRY LOVEDAY - JEFFERSON CITY, TN - WWW.EANDLTEXASLONGHORNFARMS.COM

**DOB:** 5/15/2021 **PH#:** 145 **REG:** Cl334656

**SIRE:** Tuff It Out (Cowboy Tuff Chex x Winning Smile) **DAM:** DH Jitterbug (Hidalgo Chex x BL Love Bug 878)

**BREEDING:** Bred to LTL Double Splash.

**COMMENTS:** It is a grand opportunity on the East Coast to get Cowboy Tuff Chex, Hidalgo Chex and Hubbells 20 Gauge just within a couple generations. LTL June Bug 515 is bred to our HL Double Barrel son, LTL Double Splash. If you need a genetically stacked outcross to progress and improve your herd, this pair will be that. Her dam (DH Jitterbug) calves every year and her sire (Tuff It Out) weighs over a ton with over 83" TTT of horn. June Bug has a wonderful disposition with beautiful brindle sides and a great horn set (an updated measurement will be announced soon). Look for her at the Fall Classic futurity!