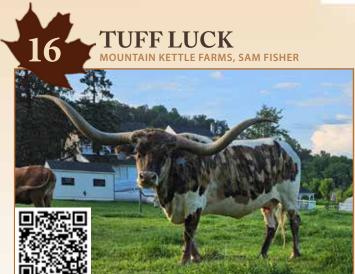

**DOB:** 4/8/2014 **PH#:** 14/4 **REG:** 268992

**SIRE:** Cowboy Tuff Chex (Cowboy Chex x BL Rio Catchit) **DAM:** Winning Smile (Winchester x Rosy Smile)

**BREEDING:** Al'd to Cracker Jack, heifer sexed.

**COMMENTS:** Tuff Luck is one of our favorite cows and she is easy to work with in the chute and to be around. Her full sister, Tuff Win, produced Dragon Fire, a Drag Iron daughter, that measures 95"TTT.