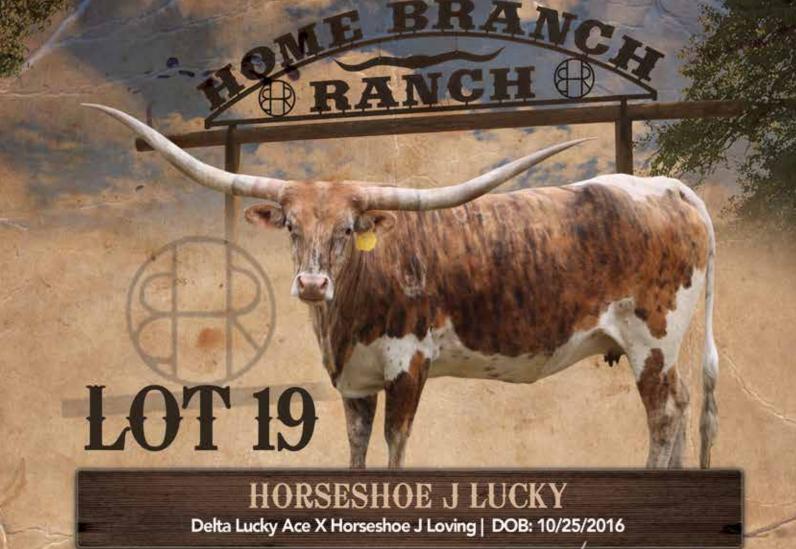

### RICKY MCLEOD, HOME BRANCH RANCH

4823 Home Branch Road, Manning, SC 29102 Phone: (803) 983-0816 | Email: wrricky@ftc-i.net

WWW.HOMEBRANCHRANCH.COM

**DOB:** 10/25/2016 **PH#:** 640 **REG:** Cl305285

**SIRE:** Delta Lucky Ace (LLL lucky x LLL Delta Dawn)

**DAM:** Horseshoe J Loving (Rio Grande Chex x Horseshoe J Illustrious)

**BREEDING:** Bull calf at side born 6/18/2023, sired by HL Front N Center. Exposed to HBR Desperado from 6/25/2023 to sale date.

**COMMENTS:** Here's a big, colorful cow right at from the heart of Horseshoe J's breeding program. She's been a great momma, who produces tons of milk. She is 80"+ TTT, plus check out the pedigree: Delta Lucky Ace, Rio Grande Chex, LLL Delta Dawn, Horseshoe J Illustrious and more. She has been exposed to HBR Desperado, who's out of JH Monikas Sun. You can't go wrong with this great one; she's going to be a really hard one to let go. Thanks in advance for your interest.