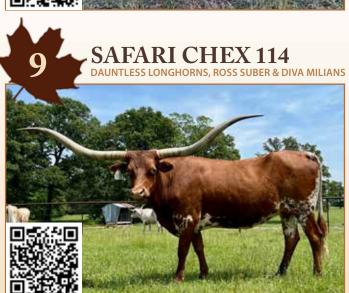

#### **DAUNTLESS LONGHORNS**

Ross Suber & Diva Milians New Braunfels, TX Lot #9, 32

**DOB:** 3/9/2014 **PH#:** 1/14 **REG:** Cl294510

SIRE: Sam Chex 708 (Joaquin x BL Sadie)

**DAM:** Puss In Boots JC (Shrek Chex x Cats Comfort)

**BREEDING:** Exposed to Slient Plan from 10/25/2022 to 12/17/2022.

**COMMENTS:** On our website it says, "She will never see the inside of another owner's trailer..." Chase and Shawn asked for something special, so for our first time at the G&G Fall Classic we figured we better dig deep. Safari Chex 114 is the reason we bought Sam Chex 708. She's clean, correct, colorful, super easygoing and beautiful to have in the pasture, aside from her huge twist horns. Study her pedigree; BL Sadie and Shrek Chex in particular. This cow is a "who's who" in foundation Loomis Longhorn genetics. Her calf out of Silent Plan (Jet Black Chex 794 x 112" TTT Silent Iron) could be insane. We are proud to offer her.