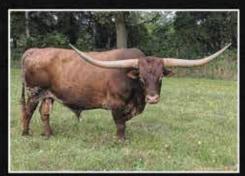

**DOB:** 6/19/2013 PH#: 48/3 **REG: 264539** 

**SIRE:** Temper Tantrum (Tempter x Serenity Now) **DAM:** Jamaka Treasure (WS Jamakizm x TP Blood Red)

**BREEDING:** Confirmed bred to Jest Iron (Drag Iron x Jester), should calve around sale date.

**COMMENTS:** Got twist? You can add it with this one. Jamaka Tantrum is sired by the 90" TTT, twist producing Temper Tantrum bull and out of some the best maternal lines this ranch has bred. Her dam, Jamaka Treasure, was the nearly 90" TTT corkscrew cow that was a full sister to the 91" TTT R II Lady In Red. We will not offer many like this!