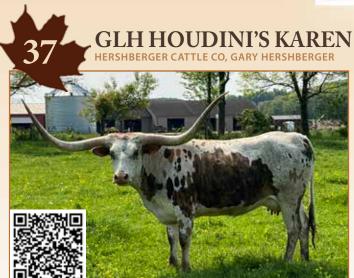

## ot #37

GLH HOUDINI'S KAREN
TCC HOUDINI-423 X GLH DRAGON LADY
DOB: 4/7/19
AI'D TO IRON SPAN WITH HEIFER SEXED SEMEN

TCC HOUDINI- 95"TTT [SIRE]

GLH DRAGON LADY - 85"TTT [DAM]

GLH HOUDINI'S ROSEMARY - 101.75"TTT (FULL SISTER - YOUNGEST HEIFER TO REACH 100"TTT)

## **GUM HILL FARM**

DANIEL PUTT
434-420-5656
DPUTT35@GMAIL.COM
GUMHILLFARM.COM

**DOB:** 4/17/2019 **PH#:** 1/9 **REG:** 282672

**SIRE:** TCC Houdini 423 (RHF Sharp Shooter 703 x HR Rio Rose)

**DAM:** GLH Dragon Lady (Drag Iron x Play The Field)

**BREEDING:** Al'd to Iron Span with heifer-sexed semen.

**COMMENTS:** GLH Houdini's Karen is a full sister to GLH Houdini's Rosemary, the youngest cow to reach 100"TTT. The only reason she is at this sale is because we have a full sister at home to replace her, plus I have two heifers out of her as well; a 2022 Drop Box daughter and a 2023 Black Market daughter. She will be bred to Iron Span and should be a colorful calf. She is a little nervous in the corral, but very handleable.