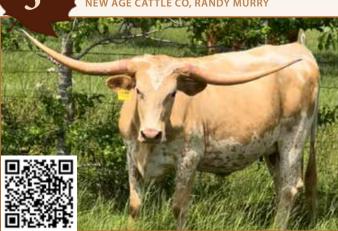

#### **NEW AGE CATTLE COMPANY**

Randy Murry Cleveland, TX Lot #3, 45

## LOT #3 DEEP TAFFY DOB: 10/12/2020 • Deep State x Tempters Rosary

SIRE: Deep State 90.125" TTT Reckon So x Dragon Lady

SIRE OF CALF: Formal Attire 88" TTT Dam: 100" TTT Horshoe J Example 402, who is also dam of Concealed Weapon

SERVICE SIRE: RJF Lock & Load 83.5625" TTT Cowboy Tuff Chex x M Arrow Cha-Ching

Randy Murry - 832-248-8494 - www.newagecattlecompany.com