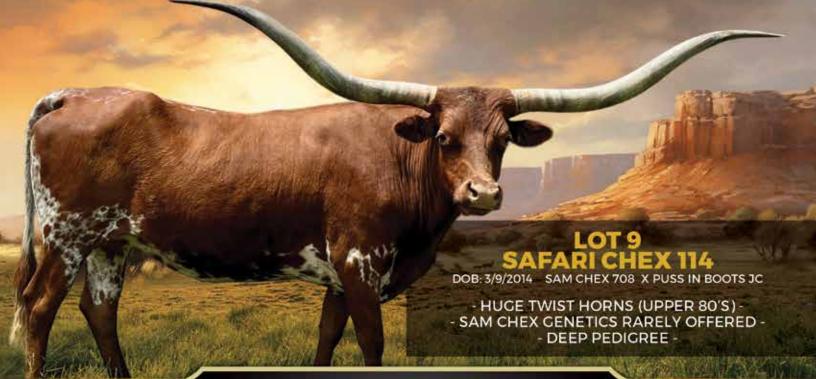

**DOB:** 3/9/2014 **PH#:** 1/14 **REG:** Cl294510

SIRE: Sam Chex 708 (Joaquin x BL Sadie)

**DAM:** Puss In Boots JC (Shrek Chex x Cats Comfort)

**BREEDING:** Exposed to Slient Plan from 10/25/2022 to 12/17/2022.

**COMMENTS:** On our website it says, "She will never see the inside of another owner's trailer..." Chase and Shawn asked for something special, so for our first time at the G&G Fall Classic we figured we better dig deep. Safari Chex 114 is the reason we bought Sam Chex 708. She's clean, correct, colorful, super easygoing and beautiful to have in the pasture, aside from her huge twist horns. Study her pedigree; BL Sadie and Shrek Chex in particular. This cow is a "who's who" in foundation Loomis Longhorn genetics. Her calf out of Silent Plan (Jet Black Chex 794 x 112" TTT Silent Iron) could be insane. We are proud to offer her.