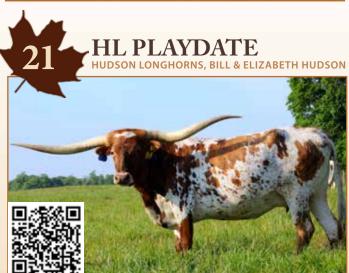

#### **HUDSON LONGHORNS**

Bill & Elizabeth Hudson Corydon, IN Lot #21

**DOB:** 10/7/2017 **PH#:** 46/17 **REG:** Cl313442

**SIRE:** CV Cowboy Casanova (Cowboy Chex x Smoky Roan) **DAM:** Playgirl PC354 (Hot Playboy x Ms Grand Jaynie PC76)

**BREEDING:** Exposed to HL Open Range from 11/12/2022 to 2/4/2023 and Trued UP BCR from 6/3/2023 to 9/1/2023.

**COMMENTS:** This moderate-framed CV Cowboy Casanova daughter possesses the lateral, twisty horns that people adore. She comes from one of our top producing lines and is a maternal sister to the dam that produced the HL Head Over Heels cow that brought \$360K back in May. She is bred to HL Open Range, which is an HL Heads Up son by the over 92"TTT HL Significant cow. This is a very similar mating that produced HL Head Over Heels! We've kept three young daughters by Playdate to move forward with and that's the only reason she is consigned to this great sale.