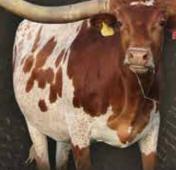

**5D RANCH, DAN & DENISE HUNTINGTON** 

**DOB:** 1/15/2019 **PH#:** 1/19 **REG:** Cl323294

**SIRE:** LLL Matt Dillon (Gun Smoke x B. C. Lucky Lady) **DAM:** LLL Pepper (PC Evader x LLL Peppy Patty)

**BREEDING:** Heifer calf at side born 6/3/2023, sired by M.C. Hangin' A Bullseye. Exposed to M.C. Hangin' A Bullseye from 6/20/2023 to 8/5/2023.

**COMMENTS:** This is one I really didn't want to let go! Melody is a very unique young cow that measures 80"+ TTT at a very young age. She has a beautiful M.C. Hangin' A Bullseye heifer at side that makes it hurt even more letting her go!