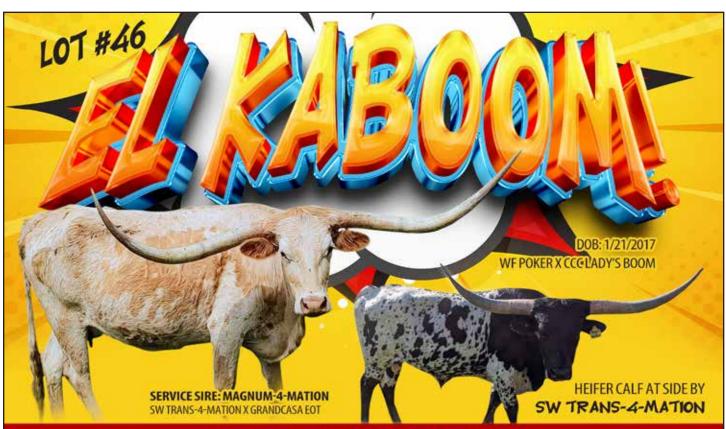

**DOB:** 1/21/2017 **PH#:** 1/17 **REG:** Cl304604

SIRE: WF Poker (Cowboy Chex 617 x Chopstick 46)

**DAM:** CCC Lady's Boom (Boomeriffic 4/1 x PB Pring's Lady Hondo)

**BREEDING:** Heifer calf at side born 3/3/2023, sired by SW Trans-4-Mation. Exposed to Magnum-4-Mation from 3/3/2023 to sales date. Confirmed bred by ultrasound.

**COMMENTS:** EL Kaboom is a 6-year-old cow who's only produced heifers, just like her dam did. She's also produced two grulla heifers when bred to a black bull and two brindle and white heifers when bred to a bull carrying the wild gene. She's a 3-in-1 package bred to an all black CV Casanovas Magnum son. She has a beautiful set of swoop horns and we'll have a new measurement at the sale. She's a great milker, all four quarters are even and she handles well. Take home a young color producing cow!