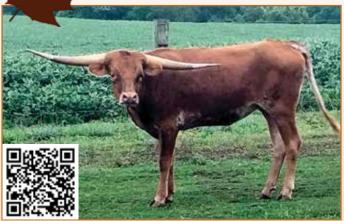

**DOB:** 7/9/2021 **PH#:** 9/21 **REG:** Cl3333982 **SIRE:** HH Never Forget (Cherokee a.k.a. TSA-LA-GI x RM Awesome Pat 569)

**DAM:** Win Over Beauty (277 TCC Winning Honor x TCC Rio Beauty)

**BREEDING:** Heifer calf at side, sired by Concealed Weapon. Sells with 2 conventional straws of Hubbell's Jeremiah 29:11.

**COMMENTS:** Diamond Beauty is a special heifer whose dam and sire both have fantastic production records. Her full sister was among the high sellers at this year's Cherry Blossom Sale. She is an own daughter of HH Never Forget, who's currently working one of the industry's best herds. Diamond has done very well in the futurity ring for us, bringing home multiple checks. Her early horn growth shows that she will mature into a very nice, big-horned producer. No flaws here- she will be a great addition to any herd! The calf at side is by none other than the legendary Concealed Weapon. Recovering from calving, we have not exposed Diamond back to any bull. She sells with two conventional straws from Hubbells Jeremiah 29:11.