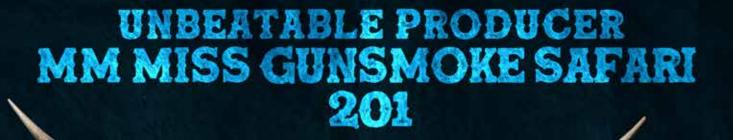

**M&M CATTLE CO, MARK & MISTY FLINCHUM** 

**DOB:** 1/6/2012 **PH#:** 201 **REG:** Cl284818

**SIRE:** Safari BL Chex (Farlap Chex x Night Safari BL833)

**DAM:** RRR Miss Jitter Z 817 (RRR Ground Zero x RRR Jitter Smoke 531)

**BREEDING:** Bull calf at side born 4/19/2023, sired by Accelerate. Exposed to Don't Stop Believin' from 5/15/2023 to sale date.

COMMENTS: OCV'd. Parentage DNA Verified. MM Miss Gunsmoke Safari or "201" as I call her, is an elite female that's only had natural calves and she's one of Safari BL Chex's best producing daughters. She measured 88"TTT and already has daughters measuring above 80"TTT themselves and are tracking to be 90"TTT at young ages. Not only is she passing horn, but also her milking ability, color and conformation on to her progeny. "201" has been a female producing bloodline, which makes the bull calves she's had even more special. She's worked with any bull we've had her with, but she especially worked well with Drag Iron genetics, so we have her exposed to a Drag Iron grandson who we bred that Daniel Putt owns named Don't Stop Believen'. Daniel's been very successful with him and his progeny in futurities. We're bringing our very best, she can help anyone get to the next level.

## **LOT 29**

1/6/2012
SAFARI BL CHEX X RRR MISS JITTER Z 817
88"TTT
2013 HORNSHOW CASE TTT CLASS 10 CHAMPION
BRED TO DON'T STOP BELIEVIN'