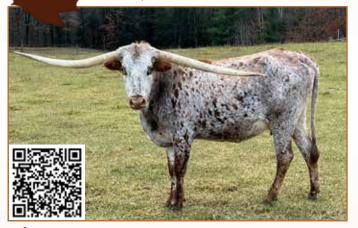

**DOB:** 4/8/2014 **PH#:** 14/4 **REG:** 268992

**SIRE:** Cowboy Tuff Chex (Cowboy Chex x BL Rio Catchit) **DAM:** Winning Smile (Winchester x Rosy Smile)

**BREEDING:** Al'd to Cracker Jack, heifer sexed.

**COMMENTS:** Tuff Luck is one of our favorite cows and she is easy to work with in the chute and to be around. Her full sister, Tuff Win, produced Dragon Fire, a Drag Iron daughter, that measures 95"TTT.