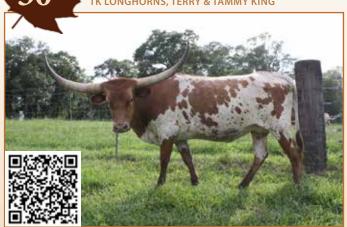

#### **TK LONGHORNS**

Terry & Tammy King Westville, FL Lot #30

RIVERFORKS RAISEDINDIXIE TK LONGHORNS, TERRY & TAMMY KING

**DOB:** 11/4/2020 **PH#:** 1120 **REG:** Cl330503

**SIRE:** M.C. Hangin' Tuff (Cowboy Tuff Chex x MC Rozalyn)

**DAM:** Riverforks Raggedy Ann (Rio Bravo Chex x Riverforks Raggle-Taggle)

**BREEDING:** Exposed to Riverforks Back Forty from 2/19/2023 to sale date.

**COMMENTS:** Here is a nice M.C. Hangin' Tuff daughter. Her first calf was a heifer and we will be retaining her in our herd. Riverforks RaisedinDixie was one of our futurity heifers and showed well for us. She was 2nd in the Horn Showcase measuring. She has a lot of total horn! An updated measurement and her breeding information will be announced at the sale.