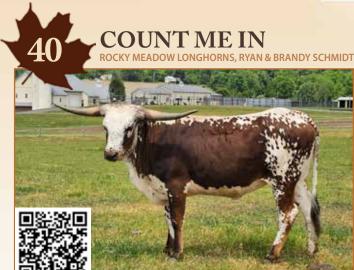

#### **ROCKY MEADOW LONGHORNS**

Ryan & Brandy Schmidt Middletown, PA Lot #26, 40

## LOT 40 COUNT ME IN

DOB: 10/31/2021

**HUBBELLS 20 GAUGE X SHAMROCK COUNT ON ME** HUBBELLS 20 GAUGE DELTA TARI FM182 JP RIO GRANDE HORSESHOE J EXAMPLE

HER DAM OUT-PRODUCES HERSELF **HUGE BODY (ON GRASS) - GREAT CONFORMATION** 

**DOB:** 10/31/2021 **PH#:** 10/21 **REG:** CAl336012

SIRE: Hubbles 20 Gauge (Concealed Weapon x Hubbles Rio Glory)

DAM: Shamrock Count On Me (Bo Jangles Chex x Shamrock Count Me In)

**BREEDING:** To be announced at sale.

**COMMENTS:** Here's a great opportunity to get yourself a beautiful heifer with a very bright future. This Hubbells 20 Gauge daughter literally checks all the boxes. Count Me In is colorful and built correctly, she has a fantastic horn set and is really starting to grow. Don't miss out because this girl is one you can "Count" on.