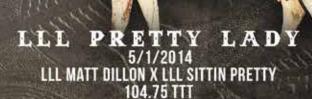

**5D RANCH, DAN & DENISE HUNTINGTON** 

**DOB:** 1/15/2019 **PH#:** 1/19 **REG:** Cl323294

**SIRE:** LLL Matt Dillon (Gun Smoke x B. C. Lucky Lady) **DAM:** LLL Pepper (PC Evader x LLL Peppy Patty)

**BREEDING:** Heifer calf at side born 6/3/2023, sired by M.C. Hangin' A Bullseye. Exposed to M.C. Hangin' A Bullseye from 6/20/2023 to 8/5/2023.

**COMMENTS:** This is one I really didn't want to let go! Melody is a very unique young cow that measures 80"+ TTT at a very young age. She has a beautiful M.C. Hangin' A Bullseye heifer at side that makes it hurt even more letting her go!