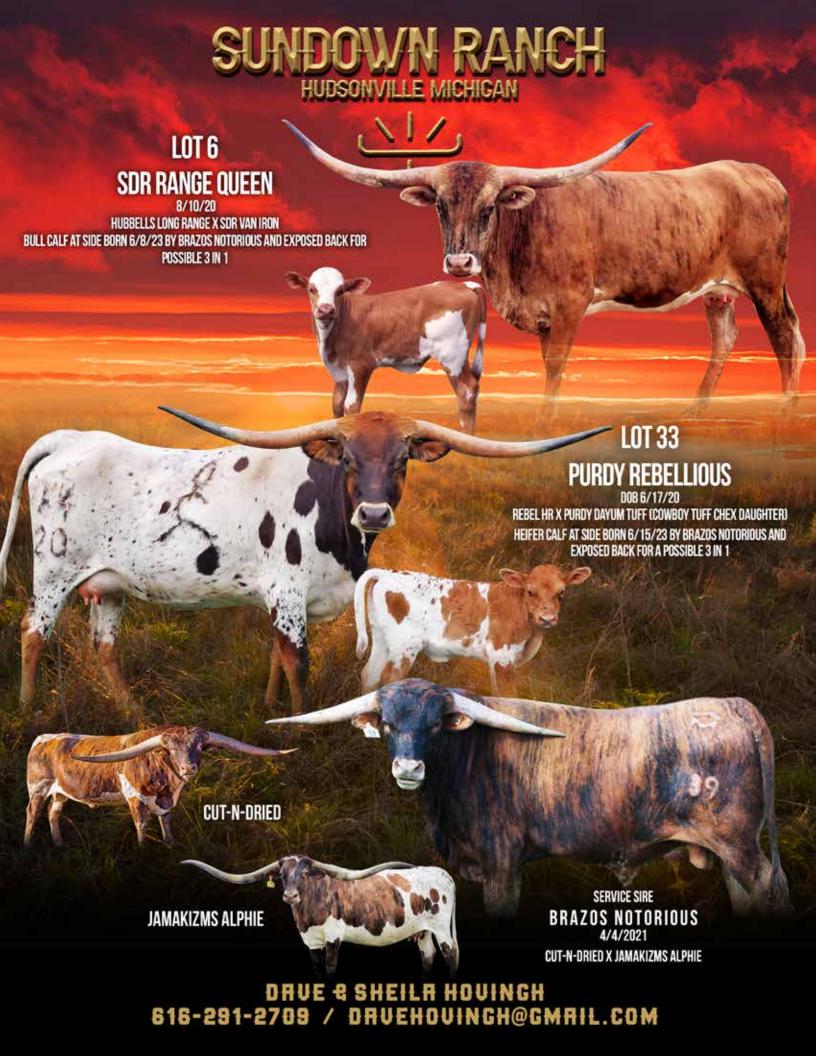

#### **SUN DOWN RANCH**

Dave & Sheila Hovingh Hudsonville, MI Lot #6, 49

SDR RANGE QUEEN SUN DOWN RANCH, DAVE & SHEILA HOVINGH

**DOB:** 8/10/2020 **PH#:** 0 **REG:** Cl328910 **SIRE:** Hubbells Long Range (Cowboy Catchit Chex x Hubbells Rio Glory)

**DAM:** SDR Van Iron (Van Horne Texa x Iron Clad)

**BREEDING:** Bull calf at side born 6/8/2023, sired by Brazos Notorious. Exposed to Brazos Notorious from 7/15/2023 to 9/6/2023.

**COMMENTS:** Here's a beautiful Hubbells Long Range daughter out of a Van Horne Texa daughter that goes back to Drag Iron. This cow is big and brindle with excellent conformation, already over 70"TTT and won't be 3 years old until August. She has a flashy herd sire prospect at side by Brazos Notorious, a Cut'N Dried son out of the great Jamakizms Alphie cow. She'll be exposed back to Brazo Notorious for a possible 3-in-1 package.

SUNHAVEN CATCH
THE SPIRIT

**DOB:** 8/12/2921 **PH#:** 61 **REG:** 287601

**SIRE:** Cowboy Catchit Chex (Cowboy Tuff Chex x BL Rio Catchit) **DAM:** Native Spirit (Cowboy Chex x M Arrow Delta Rio)

**BREEDING:** Al'd to BR Cracker Jack with heifer-sexed semen.

**COMMENTS:** Here's a big time Cowboy Catchit Chex daughter that measures 58" TTT with over a month to go before she's 2 years old. Her dam is a maternal sister to Glendenning's \$210K Native Beauty cow that's over 100"TTT. WOW! This consignment is how much I appreciate Ann and Shawn because nobody else would have gotten this heifer. Buy with confidence! See more information at www.SunhavenLonghorns.com.