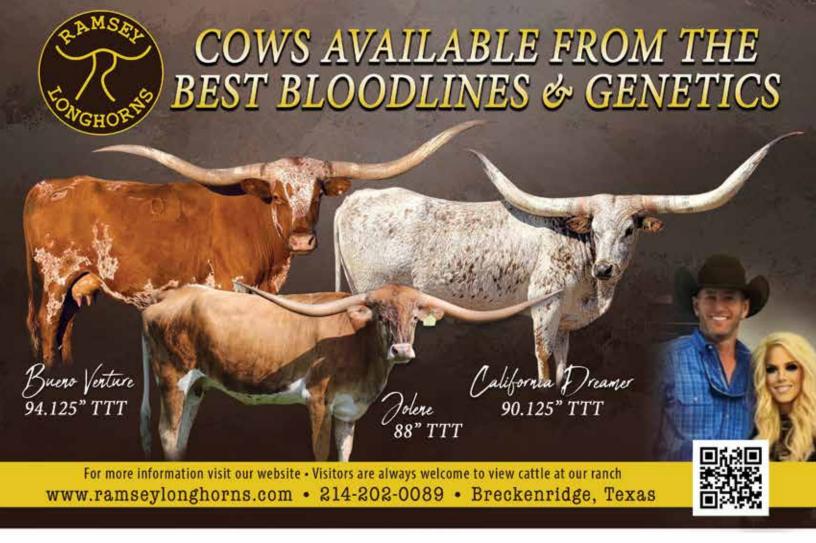

## DEA ROUGHS JEST DOB: 10/14/2020 on 04/20/2023 **Class Winner** 2022 Millennium Futurity **Class Winner & High Point Bull** 2022 Peach State Showdown DAM: Pacific Jester Dancer Chex 807 x TJ Kylie's Klown SIRE: Hubbeccs romans 7 Hubbells 20 Gauge x Hubbells Tari Catchit 90" TTT **JOHN & NATALIE CHANEY** THOMASVILLE, NC DIAMOND C RANCH LONGHORNS www.nclonghorns.com

## SPONSORS

**EDDIE & LAURA DOWNEY** 

**SAM FISHER** 

MARK & MISTY FLINCHUM

**KEN MORRIS** 

**DAVE PACE** 

**SAVANNA SMITH** 

**DAN HUNTINGTON** 

**ELI ESH** 

DAVE & SHEILA HOVINGH

JOHN & CHRISTY RANDOLPH

RYAN & BRANDY SCHMIDT

**BRETT & TERESA KRAUSE** 