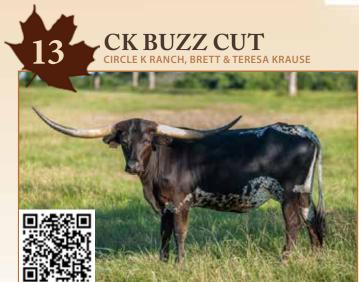

58" TIT

AI'ED HEIFER SEXED TO BR CRACKER JACK

JAY & SUZI WACHTER 301-252-1966 Keymar, Md Www.sunhavenlonghorns.com

**DOB:** 6/2/2020 **PH#:** 6 **REG:** CAI325085

SIRE: Cut'N Dried (Cowboy Tuff Chex x Dragon Pearl)

DAM: CK Buzz N Bee Happy (Mr. Happy x HL Buzzin' Beauty)

**BREEDING:** Exposed to KDK Thor from 6/8/2023 to sale date.

**COMMENTS:** OCV'd. Ann was asking for one of our best and here she is! CK Buzz Cut is an example of what we think a Longhorn should look like. Her sire is the over 2000 lbs Cut'N Dried (Cowboy Tuff Chex x Dragon Pearl) bull and her dam is CK Buzz N Bee Happy (Mr. Happy x HL Buzzin' Beauty). CK Buzz Cut's dam has won countless buckles and was a TLBAA Hall of Fame cow in 2020. CK Buzz Cut has a great lateral horn set and measured 67"TTT on 12/12/2022. Her measurement will be updated at the sale. She is bred to KDK Thor, who's sired by KDK Valiant and out of the 98"+TTT KDK Sweet Magnolia, who's projected to be 102"TTT on Dalgood. Her pregnancy status will be updated at the sale. We're retaining her 2022 heifer calf. This is a package you don't want to miss! See more information at www.CircleKLonghorns.com.