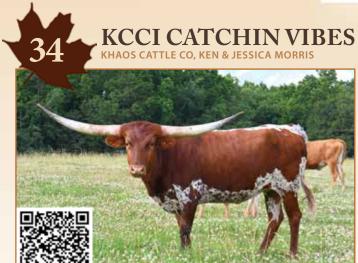

f foresklereger

Cattle Co

WWW.HERSHBERGERCATTLE.COM

GARY HERSHBERGER | HERSHBERGERGARY@YAHOO.COM | (330) 231-8783

**DOB:** 1/3/2021 **PH#:** 4/21 **REG:** Cl334136

**SIRE:** Cowboy Catchit Chex (Cowboy Chex x BL Rio Catchit) **DAM:** Horseshoe J Vibrant (Bubba Tuff Chex x Horseshoe J Idolize)

**BREEDING:** Al'd to Iron Span with heifer-sexed semen on 12/23/2022.

**COMMENTS:** The goal of our breeding program is to produce predictable genetics and KCCI Catchin Vibes is just that. Her sire, Cowboy Catchit Chex, was the most consistent bull we ever had the privilege to use. Her mother is an over 90" TTT daughter of Horseshoe J Idolize, our best producing cow. We have kept many sons and daughters out of Horseshoe J Idolize. KCCI Catchin Vibes has won many futurities for us and stands out in the pasture with her vibrant color and impressive horn.