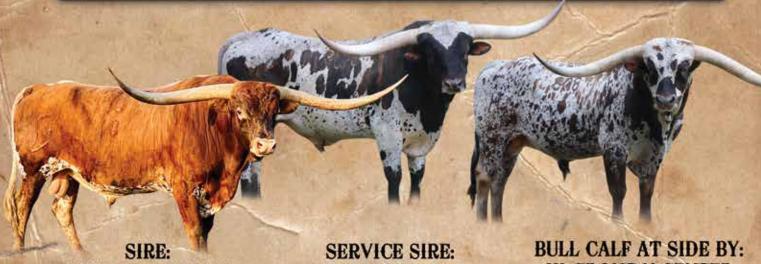

SIRE:
DELTA LUCKY ACE
LLL LUCKY X LLL DELTA DAWN

SERVICE SIRE:
HBR DESPERADA
JH MONIKA'S SUN X 7 BAR GRAND IRON

BULL CALF AT SIDE BY: HL FRONT N CENTER WS VINDICATOR X CASINO'S ACE

### RICKY MCLEOD, HOME BRANCH RANCH

4823 Home Branch Road, Manning, SC 29102 Phone: (803) 983-0816 | Email: wrricky@ftc-i.net

WWW.HOMEBRANCHRANCH.COM

**DOB:** 10/25/2016 **PH#:** 640 **REG:** Cl305285

**SIRE:** Delta Lucky Ace (LLL lucky x LLL Delta Dawn)

**DAM:** Horseshoe J Loving (Rio Grande Chex x Horseshoe J Illustrious)

**BREEDING:** Bull calf at side born 6/18/2023, sired by HL Front N Center. Exposed to HBR Desperado from 6/25/2023 to sale date.

**COMMENTS:** Here's a big, colorful cow right at from the heart of Horseshoe J's breeding program. She's been a great momma, who produces tons of milk. She is 80"+ TTT, plus check out the pedigree: Delta Lucky Ace, Rio Grande Chex, LLL Delta Dawn, Horseshoe J Illustrious and more. She has been exposed to HBR Desperado, who's out of JH Monikas Sun. You can't go wrong with this great one; she's going to be a really hard one to let go. Thanks in advance for your interest.