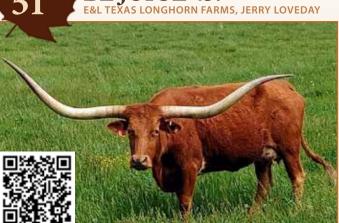

#### **E&L TEXAS LONGHORN FARMS**

Jerry Loveday Jefferson City, TN Lot #46, 51

51 BL JUICE 439
E&L TEXAS LONGHORN FARMS, JERRY LOVEDAY

**DOB:** 4/23/2014 **PH#:** 439 **REG:** Cl288345

**SIRE:** Zeus EOT 9E5 (JP Rio Grande x BL Catchit)

**DAM:** Titans Prissy EOT (Titan EOT 8E8 x EOT Super Prissy)

**BREEDING:** Bull calf at side born 3/10/2023, sired by DH Trubadour. Exposed to Magnum-4-Mation from 3/10/2023 until sale date. Confirmed bred by ultrasound.

**COMMENTS:** Here's a 9-year-old cow from the heart of Bob Loomis and Debbie Bowman programs with a big bull calf at side. She was ultrasound confirmed bred for a 3-in-1 package. Her last measurement was just a smiget from 90" TTT and a new measurement will be announced at the day of the sale! She is a great milk producer, has nice even udders, is easy to handle and when she's bred to a colorful bull, she produces color! Take home this 90"+TTT cow!