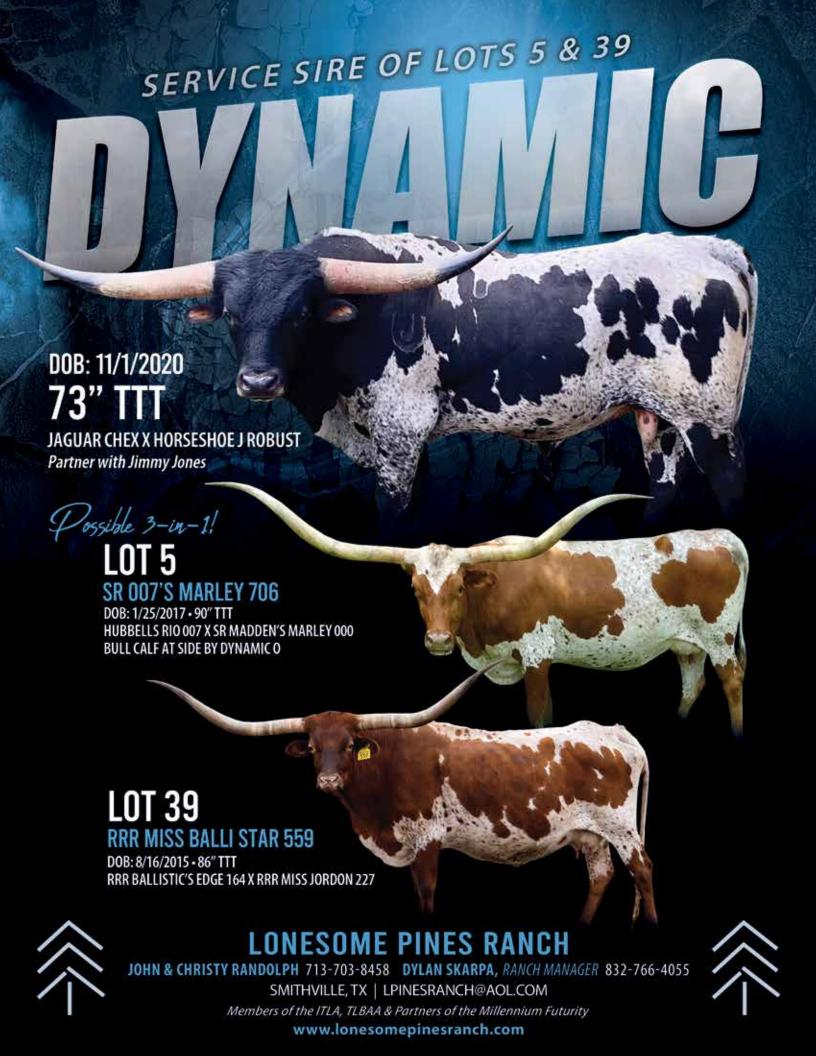

**DOB:** 1/25/2017 **PH#:** 706 **REG:** Cl309320

**SIRE:** Hubbells Rio 007 (JP Rio Grande x G&L Working Woman) **DAM:** SR Madden's Marley 000 (SR Madden x EOT Super Annie Potts)

**BREEDING:** Bull calf at side born 4/15/2023, sired by Dynamic 0. Exposed to Dynamic 0 from 4/16/2023 to sale date.

**COMMENTS:** Here is a 3-in-1 package. SR 007's Marley 706 should have an early Spring calf sired by Dynamic 0, who's a Jaguar Chex son. Marley sells with a bull calf at side born 4/15/2023, also out of Dynamic 0. She's a great milker and has a sweet disposition. All her offspring are Millennium Futurity eligible and we will announce pregnancy status and new horn measurement at sale. On Marley's 6th birthday in January 2023 she was 87.75"TTT and on 4/19/2023 she measured 88.75"TTT. By sale date, she should be over 90"TTT, just like her dam, SR Madden's Marley 000, who measured 90"TTT on 5/10/2023.

**DOB:** 8/16/2015 **PH#:** 559 **REG:** Cl315740

**SIRE:** RRR Ballistic's Edge 164 (JP Rio Grande x Slick's Little Star) **DAM:** RRR Miss Jordon 227 (WS Jamakizm x Slick's Little Star)

**BREEDING:** Exposed to Dynamic 0 from 10/20/2022 to sale date.

**COMMENTS:** This is a big-bodied, heavy milker that combines the genetics of JP Rio Grande, WS Jamakizm and Slick's Little Star straight out of Dick Lowe's breeding program. She should have a calf at side out of Dynamic 0, a Jaguar Chex son, by sale date. She measured 84.5"TTT on 1/12/2023; there are no holes in this cow! All offspring are Millennium Futurity eligible.