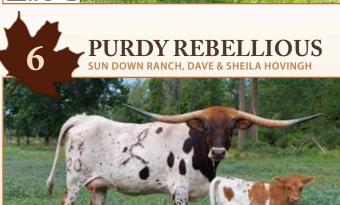

#### **SUN DOWN RANCH**

Dave & Sheila Hovingh Hudsonville, MI Lot #6, 49

**DOB:** 6/17/2020 **PH#:** 64/20 **REG:** CAI324094

**SIRE:** Rebel HR (WF Commando x HR Slam's Rose)

**DAM:** Purdy Dayum Tuff (Cowboy Tuff Chex x MS Twenty Grand)

**BREEDING:** Heifer calf at side born 6/15/2023, sired by Brazos Notorious. Exposed to Brazos Notorious from 7/15/2023 to 9/6/2023.

**COMMENTS:** Rebel HR genetics are hot! Here is a beautiful flat-horned own daughter of Rebel HR, out of a big-horned Cowboy Tuff Chex daughter. What's even better is the heifer calf at side sired by Brazos Notorious, a Cut'N Dried son out of the great Jamakizm's Alphie 4/8 cow! To top it off, she's exposed back to Brazos Notorious for a possible 3-in-1 package! Some of the best genetics in the industry today are represented in this offering!