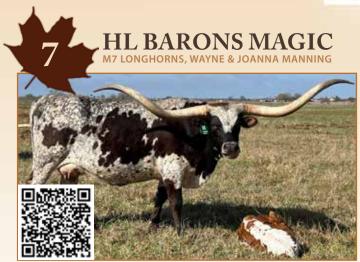

## REBEL HR

HARRELL, FILIP, AND WHITLOCK PARTNERSHIP

**OVER \$1.375 MILLION OF PROGENY** & SEMEN SALES IN 2022

**DOB:** 9/3/2014 **PH#:** 814 **REG:** Cl297016

**SIRE:** HL Red Baron (Cowboy Chex x BL Patty Sue)

**DAM:** HL Respect The Magic (Respect Me x 7-11 Milers Magic)

**BREEDING:** Exposed to HL Jango from 5/22/2023 to 7/7/2023.

**COMMENTS:** Here is an elite Hudson Longhorn bred cow, HL Barons Magic is a big-bodied cow with huge rolling horns that is now closing in on 90" TTT. She has the famous BL Patty Sue in her pedigree and is an easy keeper! Here's the bonus-HL Barons Magic has been exposed to the baddest black bull in the game, HL Jango, who boasts four 100"TTT cattle in his pedigree.