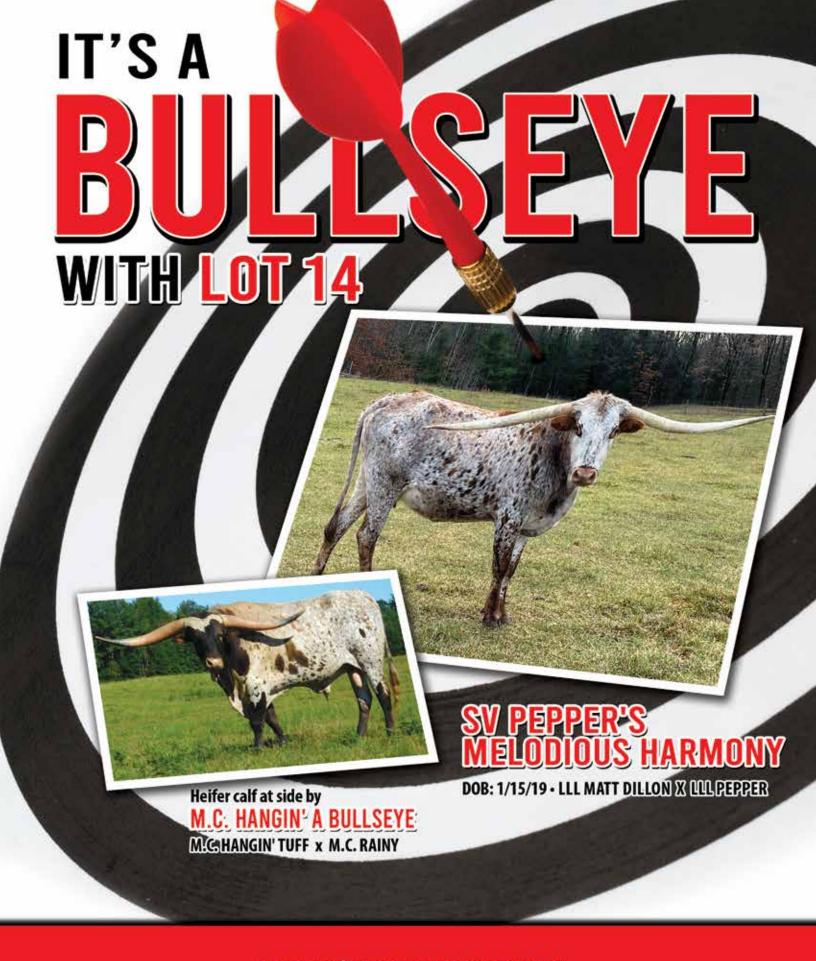

**5D RANCH, DAN & DENISE HUNTINGTON** 

**DOB:** 1/15/2019 **PH#:** 1/19 **REG:** Cl323294

**SIRE:** LLL Matt Dillon (Gun Smoke x B. C. Lucky Lady) **DAM:** LLL Pepper (PC Evader x LLL Peppy Patty)

**BREEDING:** Heifer calf at side born 6/3/2023, sired by M.C. Hangin' A Bullseye. Exposed to M.C. Hangin' A Bullseye from 6/20/2023 to 8/5/2023.

**COMMENTS:** This is one I really didn't want to let go! Melody is a very unique young cow that measures 80"+ TTT at a very young age. She has a beautiful M.C. Hangin' A Bullseye heifer at side that makes it hurt even more letting her go!