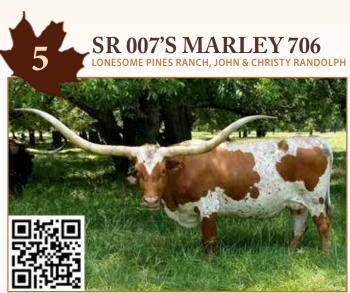

#### **LONESOME PINES RANCH**

John & Christy Randolph Smithville, TX Lot #5, 39

**DOB:** 1/25/2017 **PH#:** 706 **REG:** Cl309320

**SIRE:** Hubbells Rio 007 (JP Rio Grande x G&L Working Woman) **DAM:** SR Madden's Marley 000 (SR Madden x EOT Super Annie Potts)

**BREEDING:** Bull calf at side born 4/15/2023, sired by Dynamic 0. Exposed to Dynamic 0 from 4/16/2023 to sale date.

**COMMENTS:** Here is a 3-in-1 package. SR 007's Marley 706 should have an early Spring calf sired by Dynamic 0, who's a Jaguar Chex son. Marley sells with a bull calf at side born 4/15/2023, also out of Dynamic 0. She's a great milker and has a sweet disposition. All her offspring are Millennium Futurity eligible and we will announce pregnancy status and new horn measurement at sale. On Marley's 6th birthday in January 2023 she was 87.75"TTT and on 4/19/2023 she measured 88.75"TTT. By sale date, she should be over 90"TTT, just like her dam, SR Madden's Marley 000, who measured 90"TTT on 5/10/2023.