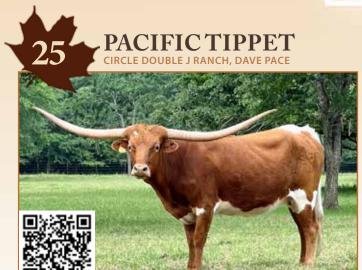

## LOT #25 PACIFIC TIPPET

DOB: 11/10/17

AF GUNSLINGER X PACIFIC DRAG FREE
CONFIRMED BRED TO RRR VINDICATOR'S EDGE 741

## LOT #42 JJ JUSTICE KATE

DOB: 10/17/19 • JUSTIFY X GAMBLIN KATE BCB

CONFIRMED BRED TO PCC DOUBLE AGENT

SERVICE SIRE

Circle Double J Ranch

**DOB:** 11/10/2017 **PH#:** 752 **REG:** Cl314632

**SIRE:** AF Gunslinger (MMW Gorilla x Heart Throb 863) **DAM:** Pacific Drag Free (Over The Top x CB Mordrag)

**BREEDING:** Confirmed bred by blood test to RRR Vindicator's Edge 741 on 6/30/2023.

COMMENTS: Do you want something outside the usual suspects? Head to the Fairlea Longhorn program on the West Coast. Pacific Tippet is a big-bodied, two-toned beauty out of Pacific Drag Free, sired by AF Gunslinger (92"TTT). Her dam also brings in the 91"TTT Longhorn classic, CB Mordrag, who you can see out in Ann Gravett's pasture when you come to the sale. Tippet's swept-back, twisting horns measured 87.5"TTT as a 5-year-old on May 20th and is projected on Dalgood to be over 92"TTT at maturity. Tippet is confirmed bred to RRR Vindicator's Edge 741, who measured 90"TTT on May 20th. Combine two 90"+ TTT animals and this calf should be a front pasture home run. More information is available at www.CircleDoubleJ.com.