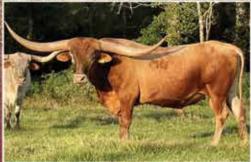

agon Lady) **DAM:** Tempters Rosary (Tempter x Rosebud Drive)

**BREEDING:** Bull calf at side born 6/18/2023, sired by Formal Attire. Exposed to RJF Lock & Load from 7/5/2023 to sale date.

**COMMENTS:** This beautiful female will not turn 3 years old until October and is a 3-in-1 package. She is sired by the over 90" TTT Deep State (Reckon So x Dragon Lady). She has a calf at side sired by the 88" TTT, twist producing herd sire, Formal Attire, who is sired by Tempter and out of the right at 100" TTT cow, Horseshoe J Example, the dam of Concealed Weapon. If that's not enough, she's bred back to RJF Lock & Load (Cowboy Tuff Chex x M Arrow Cha Ching) and there's no semen offered on this bull. This is a serious package!

## LOT #3 DEEP TAFFY DOB: 10/12/2020 • Deep State x Tempters Rosary





SIRE: Deep State 90.125" TTT Reckon So x Dragon Lady



SIRE OF CALF: Formal Attire 88" TTT Dam: 100" TTT Horshoe J Example 402, who is also dam of Concealed Weapon



SERVICE SIRE: RJF Lock & Load 83.5625" TTT Cowboy Tuff Chex x M Arrow Cha-Ching



Randy Murry - 832-248-8494 - www.newagecattlecompany.com



## Lot#24

KCCI Lucky Carolina Girl 03/09/15

DS Lucky Wallstreet x KCCI Safari Girl

Heifer calf at side by Hubbell's Jeremiah 29:11

Exposed back the same way!

Hubbell's Jeremiah 29:11 Over 90" ttt

## Lot#4

Cote's Sassy Lady 06/01/22

Hubbell's Jeremiah 29:11 x Nex Teu Win Not Exposed

WWW.COTECATTLECOMPANY.COM

Granby, Massachusetts









**DOB:** 6/1/2022 **PH#:** 622 **REG:** Cl339808 **SIRE:** Hubbell's Jeremiah 29:11 (Cowboy Catchit Chex x Hubbell's CW Beauty)

**DAM:**