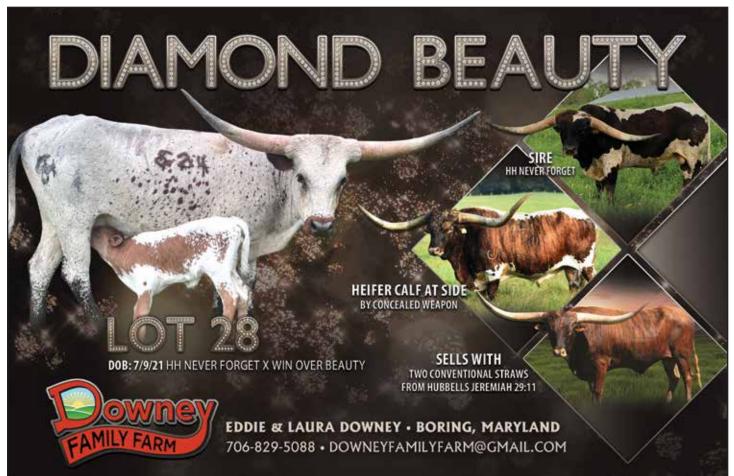

**DOB:** 7/9/2021 **PH#:** 9/21 **REG:** Cl3333982 **SIRE:** HH Never Forget (Cherokee a.k.a. TSA-LA-GI x RM Awesome Pat 569)

**DAM:** Win Over Beauty (277 TCC Winning Honor x TCC Rio Beauty)

**BREEDING:** Heifer calf at side, sired by Concealed Weapon. Sells with 2 conventional straws of Hubbell's Jeremiah 29:11.

**COMMENTS:** Diamond Beauty is a special heifer whose dam and sire both have fantastic production records. Her full sister was among the high sellers at this year's Cherry Blossom Sale. She is an own daughter of HH Never Forget, who's currently working one of the industry's best herds. Diamond has done very well in the futurity ring for us, bringing home multiple checks. Her early horn growth shows that she will mature into a very nice, big-horned producer. No flaws here- she will be a great addition to any herd! The calf at side is by none other than the legendary Concealed Weapon. Recovering from calving, we have not exposed Diamond back to any bull. She sells with two conventional straws from Hubbells Jeremiah 29:11.