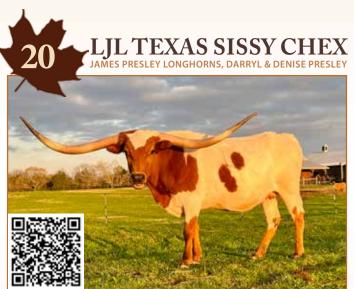

#### **JAMES PRESLEY LONGHORNS**

Darryl & Denise Presley Jackson, TN Lot #20

**DOB:** 1/26/2017 **PH#:** 71 **REG:** 276518

**SIRE:** Texas Wrangler (J.R. Bonanza x Miss Texas Elena) **DAM:** OB Loganberry Wine (Rio Bravo Chex x Mismatch)

**BREEDING:** Bull calf at side born 4/11/2023, sired by Night Life BCB. Al'd to Delta Lucky Ace with heifer-sexed semen on 6/5/2023. Exposed to Cashed Out 7/1/2023 to 7/31/2023. Updated status announced on sale date.

**COMMENTS:** LJL Texas Sissy Chex is a very nice cow with 80"+TTT of low, swooping, beautiful horns and a large, well-structured body. Her dam is the 90"+TTT OB Loganberry Wine cow, owned by D-R Henry Ranch. Her bull calf at side is out of Night Life BCB, our partnership bull with G&G Longhorns. He has the color, genetics and body to possibly be your next junior herd sire prosepect. To top it off, she'll either have a Delta Lucky Ace heifer calf in March or a Cashed Out calf in April or May. Cashed Out is a Cowboy Catchit Chex x HL Rags to Riches bull and a partnership bull with Talley Longhorns and G&G Longhorns. Either way, this 3-in-1 package is going to be a great addition to any herd! Bid in confidence knowing you're getting a strong maternal line that consistently raises beautiful calves.

## FROM A FINE WINE ....

3-IN-1 PACKAGE

LOT #20

LJL TEXAS SISSY CHEX

DOB: 1/26/2017

TEXAS WRANGLER X OB LOGANBERRY WINE

AI'D HEIFER SEXED TO:

DELTA LUCKY ACE

LLL LUCKY X LLL DELTA DAWN • 87.5"TTT

BULL CALF AT SIDE BY: NIGHT LIFE BCB

ROWDY HR X FANTOM RING BCB • 85.25" TTT

Gravett/Presley Partnership

JAMES PRESLEY

LONGHORNS -

Darryl Presley • (731) 614-6542 • darryl@jamespresleylonghorns.com