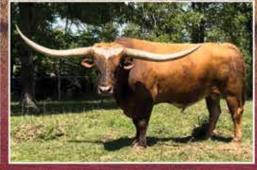

rive)

**BREEDING:** Bull calf at side born 6/18/2023, sired by Formal Attire. Exposed to RJF Lock & Load from 7/5/2023 to sale date.

**COMMENTS:** This beautiful female will not turn 3 years old until October and is a 3-in-1 package. She is sired by the over 90" TTT Deep State (Reckon So x Dragon Lady). She has a calf at side sired by the 88" TTT, twist producing herd sire, Formal Attire, who is sired by Tempter and out of the right at 100" TTT cow, Horseshoe J Example, the dam of Concealed Weapon. If that's not enough, she's bred back to RJF Lock & Load (Cowboy Tuff Chex x M Arrow Cha Ching) and there's no semen offered on this bull. This is a serious package!

## LOT #3 DEEP TAFFY DOB: 10/12/2020 • Deep State x Tempters Rosary





SIRE: Deep State 90.125" TTT Reckon So x Dragon Lady



SIRE OF CALF: Formal Attire 88" TTT Dam: 100" TTT Horshoe J Example 402, who is also dam of Concealed Weapon



SERVICE SIRE: RJF Lock & Load 83.5625" TTT Cowboy Tuff Chex x M Arrow Cha-Ching



Randy Murry - 832-248-8494 - www.newagecattlecompany.com



## Lot#24

KCCI Lucky Carolina Girl 03/09/15

DS Lucky Wallstreet x KCCI Safari Girl

Heifer calf at side by Hubbell's Jeremiah 29:11

Exposed back the same way!

Hubbell's Jeremiah 29:11 Over 90" ttt

## Lot#4

Cote's Sassy Lady 06/01/22

Hubbell's Jeremiah 29:11 x Nex Teu Win Not Exposed

WWW.COTECATTLECOMPANY.COM

Granby, Massachusetts









**DOB:** 6/1/2022 **PH#:** 622 **REG:** Cl339808 **SIRE:** Hubbell's Jeremiah 29:11 (Cowboy Catchit Chex x Hubbell's CW Beauty)

**DAM:** Nex Teu Win (Annex x Winning Strike)

BREEDING: Not Exp