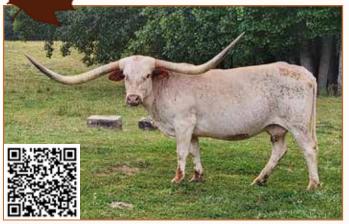

ell's Jeremiah 29:11.

**COMMENTS:** Diamond Beauty is a special heifer whose dam and sire both have fantastic production records. Her full sister was among the high sellers at this year's Cherry Blossom Sale. She is an own daughter of HH Never Forget, who's currently working one of the industry's best herds. Diamond has done very well in the futurity ring for us, bringing home multiple checks. Her early horn growth shows that she will mature into a very nice, big-horned producer. No flaws here- she will be a great addition to any herd! The calf at side is by none other than the legendary Concealed Weapon. Recovering from calving, we have not exposed Diamond back to any bull. She sells with two conventional straws from Hubbells Jeremiah 29:11.



**M&M CATTLE CO, MARK & MISTY FLINCHUM** 



**DOB:** 1/6/2012 **PH#:** 201 **REG:** Cl284818

**SIRE:** Safari BL Chex (Farlap Chex x Night Safari BL833)

**DAM:** RRR Miss Jitter Z 817 (RRR Ground Zero x RRR Jitter Smoke 531)

**BREEDING:** Bull calf at side born 4/19/2023, sired by Accelerate. Exposed to Don't Stop Believin' from 5/15/2023 to sale date.

COMMENTS: OCV'd. Parentage DNA Verified. MM Miss Gunsmoke Safari or "201" as I call her, is an elite female that's only had natural calves and she's one of Safari BL Chex's best producing daughters. She measured 88"TTT and already has daughters measuring above 80"TTT themselves and are tracking to be 90"TTT at young ages. Not only is she passing horn, but also her milking ability, color and conformation on to her progeny. "201" has been a female producing bloodline, which makes