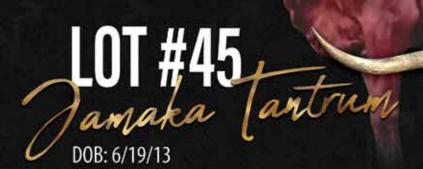

**DOB:** 6/19/2013 PH#: 48/3 **REG: 264539** 

**SIRE:** Temper Tantrum (Tempter x Serenity Now) **DAM:** Jamaka Treasure (WS Jamakizm x TP Blood Red)

**BREEDING:** Confirmed bred to Jest Iron (Drag Iron x Jester), should calve around sale date.

**COMMENTS:** Got twist? You can add it with this one. Jamaka Tantrum is sired by the 90" TTT, twist producing Temper Tantrum bull and out of some the best maternal lines this ranch has bred. Her dam, Jamaka Treasure, was the nearly 90" TTT corkscrew cow that was a full sister to the 91" TTT R II Lady In Red. We will not offer many like this!