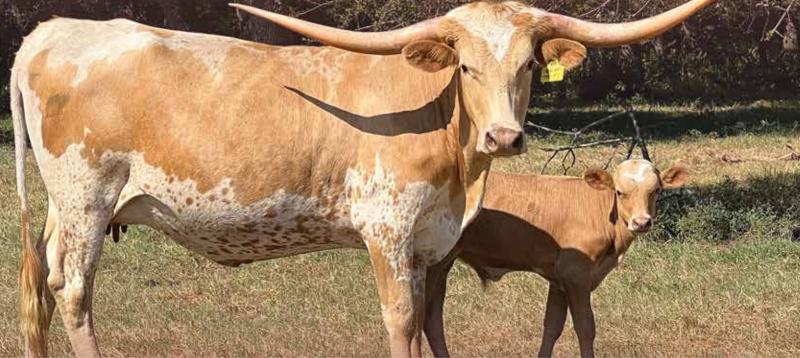

Dragon Lady) **DAM:** Tempters Rosary (Tempter x Rosebud Drive)

**BREEDING:** Bull calf at side born 6/18/2023, sired by Formal Attire. Exposed to RJF Lock & Load from 7/5/2023 to sale date.

**COMMENTS:** This beautiful female will not turn 3 years old until October and is a 3-in-1 package. She is sired by the over 90" TTT Deep State (Reckon So x Dragon Lady). She has a calf at side sired by the 88" TTT, twist producing herd sire, Formal Attire, who is sired by Tempter and out of the right at 100" TTT cow, Horseshoe J Example, the dam of Concealed Weapon. If that's not enough, she's bred back to RJF Lock & Load (Cowboy Tuff Chex x M Arrow Cha Ching) and there's no semen offered on this bull. This is a serious package!

## LOT #3 DEEP TAFFY DOB: 10/12/2020 • Deep State x Tempters Rosary





SIRE: Deep State 90.125" TTT Reckon So x Dragon Lady



SIRE OF CALF: Formal Attire 88" TTT Dam: 100" TTT Horshoe J Example 402, who is also dam of Concealed Weapon



SERVICE SIRE: RJF Lock & Load 83.5625" TTT Cowboy Tuff Chex x M Arrow Cha-Ching



Randy Murry - 832-248-8494 - www.newagecattlecompany.com



## Lot#24

KCCI Lucky Carolina Girl 03/09/15

DS Lucky Wallstreet x KCCI Safari Girl

Heifer calf at side by Hubbell's Jeremiah 29:11

Exposed back the same way!

Hubbell's Jeremiah 29:11 Over 90" ttt

## Lot#4

Cote's Sassy Lady 06/01/22

Hubbell's Jeremiah 29:11 x Nex Teu Win Not Exposed

WWW.COTECATTLECOMPANY.COM

Granby, Massachusetts









**DOB:** 6/1/2022 **PH#:** 622 **REG:** Cl339808 **SIRE:** Hubbell's Jeremiah 29:11 (Cowboy Catchit Chex x Hubbell's CW Beauty)

**DAM: