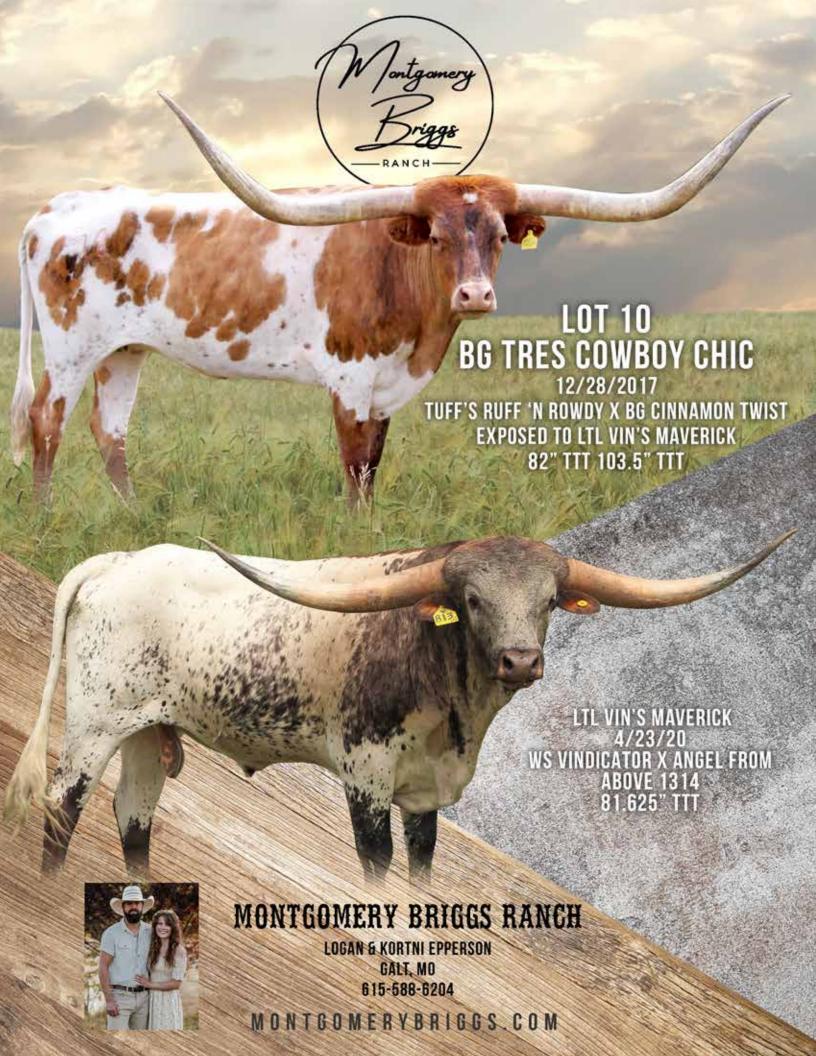

GTRES COWBOY CHIC

DOB: 12/28/2017 PH#: 70 **REG:** Cl313183

SIRE: Tuff's Ruff" N Rowdy (Cowboy Tuff Chex x FL Rio Maxine) **DAM:** BG Cinnamon Twist (CV Cowboy Casanova x FL Rio Maxine)

**BREEDING:** LTL Vin's Mayerick from 7/4/2023 to sale date.

**COMMENTS:** BG Tres Cowboy Chic is an 82" TTT and 103.5" TH (measured on 5/30/2023) sweet, docile cow. Her dam is BG Cinnamon Twist, who is over 86" TTT. With her Grand Sires being Cowboy Tuff Chex and CV Cowboy Casanova; she's double bred FL Rio Maxine. She will bring a great pedigree to any program! She is out with our herd sire, LTL Vin's Maverick, who measured 81.25"TTT on 6/12/2023, just two months after his 3rd birthday! Maverick brings in some greats like WS Vindicator, WS Sun Star and ECR Eternal Tari, to name a few. We are retaining a heifer as a replacement!