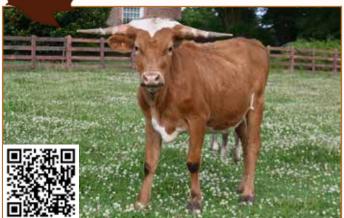

**DOB:** 4/3/2022 **PH#:** 4/22 **REG:** CAI340238

**SIRE:** WS Vindicator (Austin Texa 206 x WS Sun Star) **DAM:** CCC Grand Penny (J.R. Grand Slam x CCC Penny)

**BREEDING:** Not Exposed.

**COMMENTS:** My Two Cents is without a shadow of a doubt our biggest heifer out of our 2022 calves. This girl has everything you could want- size, great conformation, color and to top it off, great horn growth and direction. She's out of the \$100K WS Vindicator and CCC Grand Penny, who's a flat out producer. This girl is going to make one lucky bidder an incredible cow in a couple of years, make sure it's you.

## LOT 26 MY TWO CENTS

DOB: 4/3/2022 WS VINDICATOR X CCC GRAND PENNY WS VINDICATOR WS JAMAKIZM J.R. GRAND SLAM ECR ETERNAL TARI 206

LARGEST HEIFER WE HAVE EVER OWNED 43 13/16" AT 27 MONTHS!