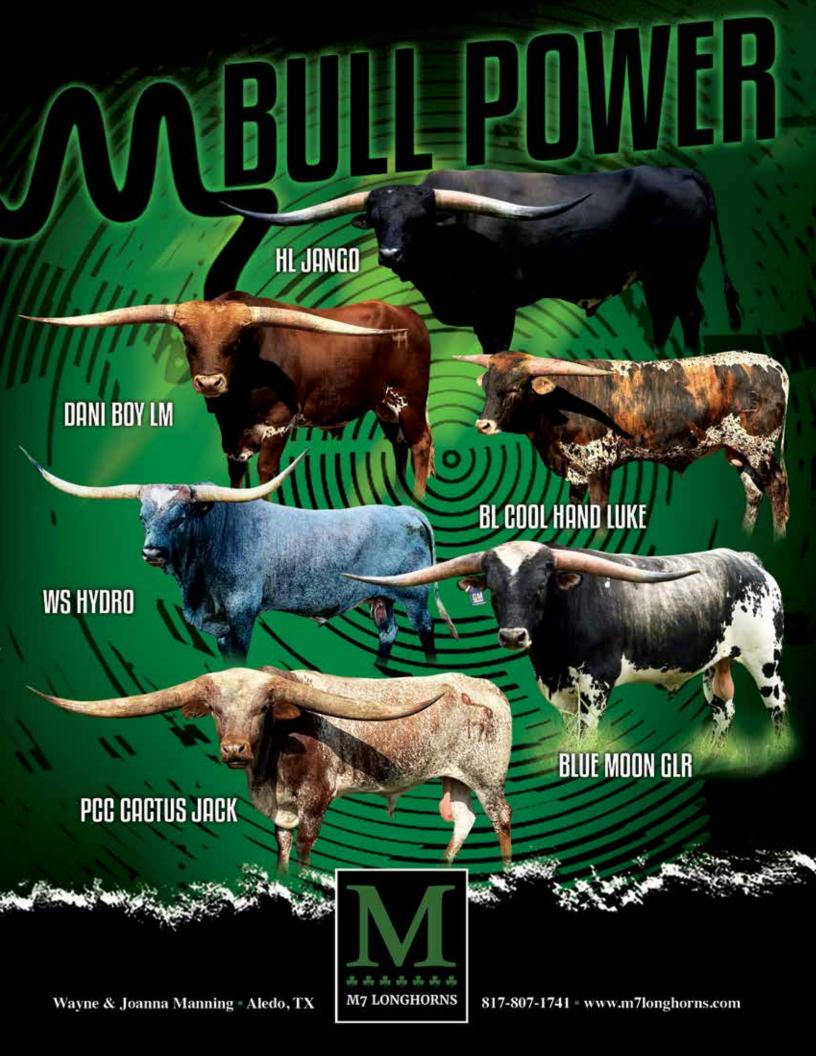

e)

**DAM:** Purdy Dayum Tuff (Cowboy Tuff Chex x MS Twenty Grand)

**BREEDING:** Heifer calf at side born 6/15/2023, sired by Brazos Notorious. Exposed to Brazos Notorious from 7/15/2023 to 9/6/2023.

**COMMENTS:** Rebel HR genetics are hot! Here is a beautiful flat-horned own daughter of Rebel HR, out of a big-horned Cowboy Tuff Chex daughter. What's even better is the heifer calf at side sired by Brazos Notorious, a Cut'N Dried son out of the great Jamakizm's Alphie 4/8 cow! To top it off, she's exposed back to Brazos Notorious for a possible 3-in-1 package! Some of the best genetics in the industry today are represented in this offering!





## W WHITLOCK LONGHORNS W



## REBEL HR

HARRELL, FILIP, AND WHITLOCK PARTNERSHIP



**OVER \$1.375 MILLION OF PROGENY** & SEMEN SALES IN 2022







**DOB:** 9/3/2014 **PH#:** 814 **REG:** Cl297016

**SIRE:** HL Red Baron (Cowboy Chex x BL Patty Sue)

**DAM:** HL Respect The Magic (Respect Me x 7-11 Milers Magic)

**BREEDING:** Exposed to HL Jango from 5/22/2023 to 7/7/2023.

**COMMENTS:** Here is an elite Hudson Longhorn bred cow, HL Barons Magic is a big-bodied cow with huge rolling horns that is now closing in on 90" TTT. She has the famous BL Patty Sue in her pedigree and is an easy keeper! Here's the bonus-HL Barons Magic has been exposed to the baddest black bull in the game, HL Jango, who boasts four 100"TTT cattle in his pedigree.



**DOB:** 2/23/2020 **PH#:** 120 **REG:** Cl323584 **SIRE:** Hubbells Butch Cassidy (Cowboy Cachit Chex x Hubbell Rioana Van Horne)

**DAM:** Lone Star C3 (RVR Trinidad x Morning Star BR3)

**