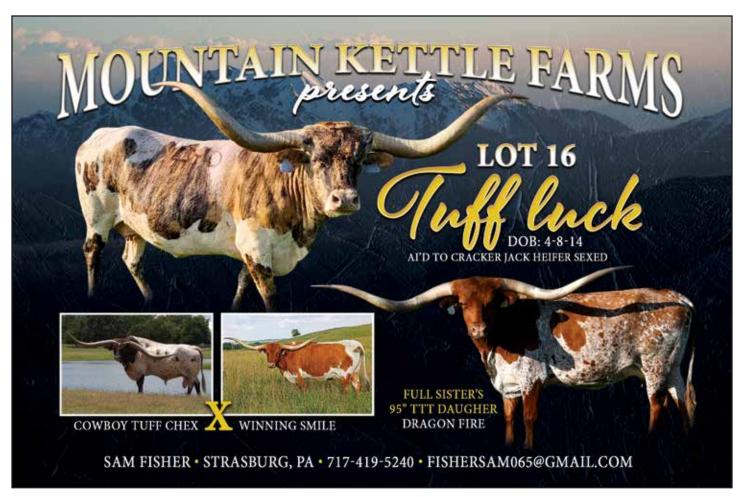

**DOB:** 4/8/2014 **PH#:** 14/4 **REG:** 268992

**SIRE:** Cowboy Tuff Chex (Cowboy Chex x BL Rio Catchit) **DAM:** Winning Smile (Winchester x Rosy Smile)

**BREEDING:** Al'd to Cracker Jack, heifer sexed.

**COMMENTS:** Tuff Luck is one of our favorite cows and she is easy to work with in the chute and to be around. Her full sister, Tuff Win, produced Dragon Fire, a Drag Iron daughter, that measures 95"TTT.