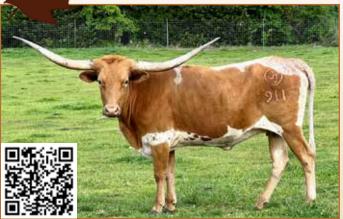

**DOB:** 10/17/2019 **PH#:** 911 **REG:** Cl320500

**SIRE:** Justify (PCC Rim Rock x Horseshoe J Justifiable)

**DAM:** Gamblin Kate BCB (Fifty-Fifty BCB x Preachin' Katie BCB)

**BREEDING:** Exposed to PCC Double Agent from 1/5/2023 to 3/1/2023 and RRR Vindicator's Edge 741 from 3/1/2023 to 5/20/2023.

**COMMENTS:** Here's a young girl out of the heart of the Bolen Longhorn program, JJ Justice Kate is sired by the over 88"TTT Justify, out of the almost 90"TTT Gamblin' Kate BCB. On the top side, along with Justify, you get the over 88"TTT legend, PCC Rim Rock, and the over 90"TTT Horseshoe J Justifiable. On the bottom side, you get the 88" TTT Longhorn legend, Fifty-Fifty BCB, to go with the flat, twisty-horned Gamblin' Kate BCB, who's knocking on the door of 90"TTT. Kate brings an elegance and structure that screams front pasture cow! She gave us a replacement heifer in 2022 and has been exposed back to Gold Mine 1 son, PCC Double Agent, along with a WS Vindicator son, RRR Vindicator's Edge 741. Her breeding and measurement information will be updated at the sale. You can view more information at www.CircleDoubleJ.com.