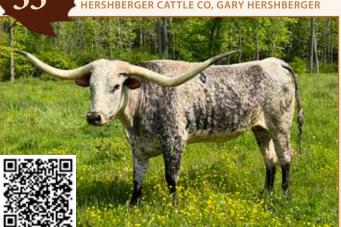

#### **HERSHBERGER CATTLE CO**

Gary Hershberger Dundee, OH Lot #33, 37

f foresklereger

Cattle Co

WWW.HERSHBERGERCATTLE.COM

GARY HERSHBERGER | HERSHBERGERGARY@YAHOO.COM | (330) 231-8783

**DOB:** 1/3/2021 **PH#:** 4/21 **REG:** Cl334136

**SIRE:** Cowboy Catchit Chex (Cowboy Chex x BL Rio Catchit) **DAM:** Horseshoe J Vibrant (Bubba Tuff Chex x Horseshoe J Idolize)

**BREEDING:** Al'd to Iron Span with heifer-sexed semen on 12/23/2022.

**COMMENTS:** The goal of our breeding program is to produce predictable genetics and KCCI Catchin Vibes is just that. Her sire, Cowboy Catchit Chex, was the most consistent bull we ever had the privilege to use. Her mother is an over 90" TTT daughter of Horseshoe J Idolize, our best producing cow. We have kept many sons and daughters out of Horseshoe J Idolize. KCCI Catchin Vibes has won many futurities for us and stands out in the pasture with her vibrant color and impressive horn.