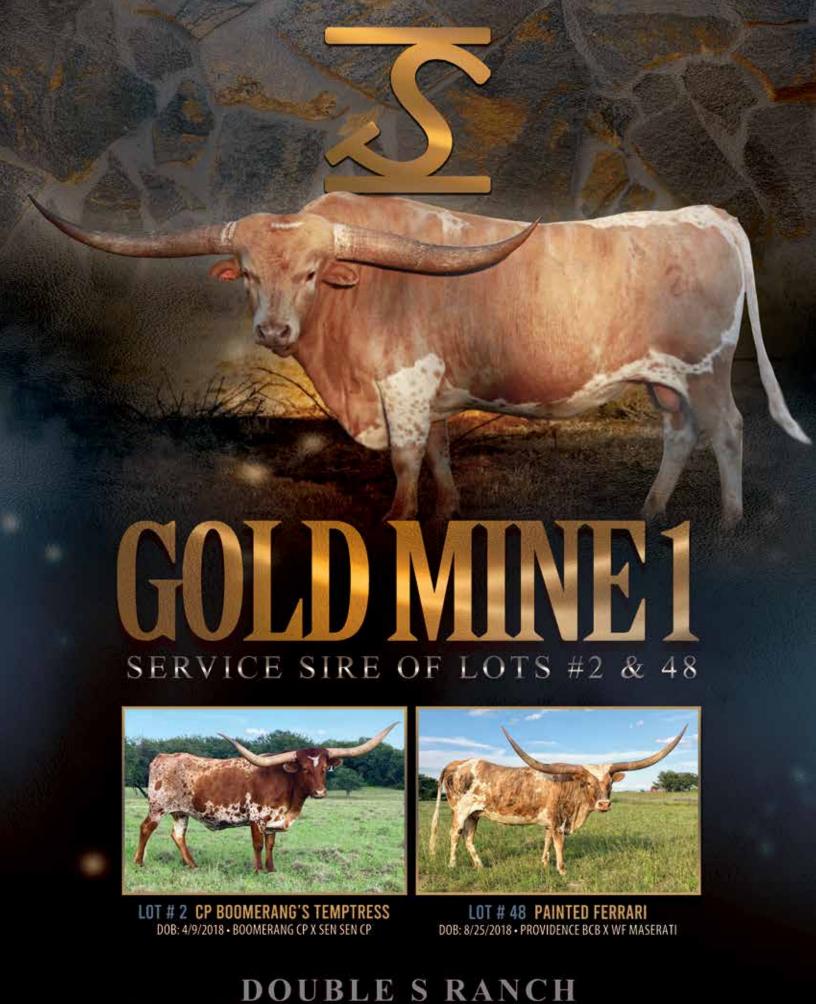

#### **DOUBLE S RANCH**

Ben & Niki Stone Kempner, TX Lot #2, 48

**DOB:** 4/9/2018 **PH#:** 822 **REG:** CAI311213

**SIRE:** Boomerang CP (Overlord CP x Indian Girl 636) **DAM:** Sen Sen CP (Preacher x Tempter's Senateu)

**BREEDING:** Exposed to Gold Mine 1 from 4/24/2023 to present.

**COMMENTS:** We grow 'em big in Texas! We aren't sure what she weighs but it has to be near 1300 lbs... CP Boomerang's Temptress, Boomer for short, is absolutely unmistakable in the pasture. Not only is she predicted to hit mid-80"TTT, but she is drop dead gorgeous, having one of the more unique color patterns we've had in our herd. She is a great mother, but not overly protective to the point you would be uncomfortable working her with a calf at side. She is the total package-conformation, height, horn, body and genetics!

**SIRE:** Providence BCB (JP Rio Grande x Ringa Dinger) **DAM:** WF Maserati (WF Checkers x Sprinkles 47)

**BREEDING:** Confirmed bred by blood test to Gold Mine 1 on 5/2/2023.

**COMMENTS:** Have you ever seen a color pattern like this on a Longhorn cow? Okay, well have you ever seen color like this on a Longhorn cow with 92" of total horn? We haven't! Painted Ferrari is extremely quiet, a phenomenal milker and clearly demonstrates the genetic capacity to produce horn. All you need is a sire to lay that horn down flat and we believe Gold Mine 1 is just the bull to do it! It's tough to let her go, but we know that where ever she lands, she'll make a big impact!